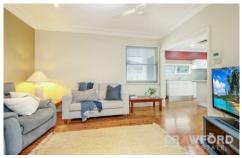

The tiled entry opens to the generous front living room with large picture window, a corner bar and sliding glass doors connecting to the screened alfresco dining area which also opens to the formal dining room.

The tastefully renovated kitchen features Caesarstone bench tops, glass splashbacks, dishlex dishwasher, double fridge space and a large Island preparation bench/breakfast bar. Adjoining the kitchen is a family/tv room with polished floorboards.