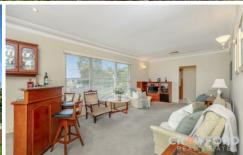

The tiled entry opens to the generous front living room with large picture window, a corner bar and sliding glass doors connecting to the screened alfresco dining area which also opens to the formal dining room.