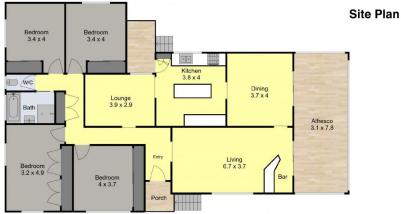

The tiled entry opens to the generous front living room with large picture window, a corner bar and sliding glass doors connecting to the screened alfresco dining area which also opens to the formal dining room.

The tastefully renovated kitchen features Caesarstone bench tops, glass splashbacks, dishlex dishwasher, double fridge space and a large Island preparation bench/breakfast bar. Adjoining the kitchen is a family/tv room with polished floorboards.

The bedroom wing comprises FOUR large bedrooms, all with built-in wardrobes and ceiling fans and a tasteful renovated bathroom featuring fresh white floor to ceiling tiles, a bath tub, separate shower recess and a separate toilet. There is also a useful 2nd wc downstairs adjacent to the laundry.

in the weak 170 40000

ial/house/7246839

Margaret Jensen 02 4957 6166

Street Level

**Upper Level** 

81 Chiplin Street, New Lambton

Measurements are approximate and are to be used as a guide only