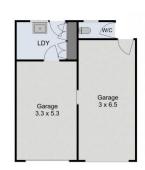

The bedroom wing comprises FOUR large bedrooms, all with built-in wardrobes and ceiling fans and a tasteful renovated bathroom featuring fresh white floor to ceiling tiles, a bath tub, separate shower recess and a separate toilet. There is also a useful 2nd wc downstairs adjacent to the laundry.

in the weak 170 40000

ial/house/7246839

Margaret Jensen 02 4957 6166

Street Level

**Upper Level** 

81 Chiplin Street, New Lambton

Measurements are approximate and are to be used as a guide only