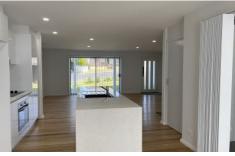

Main bathroom with shower and luxurious bath.

Downstairs:

Open plan Lounge room with timber floors and glass sliding doors overlooking the front courtyard

Kitchen with stone benchtop, DW and gas cooking

Entertaining deck with undercover area and large stacking doors