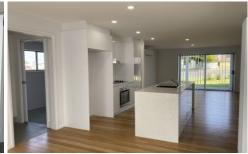

Main bathroom with shower and luxurious bath.

Downstairs:

Open plan Lounge room with timber floors and glass sliding doors overlooking the front courtyard

Kitchen with stone benchtop, DW and gas cooking

Entertaining deck with undercover area and large stacking doors