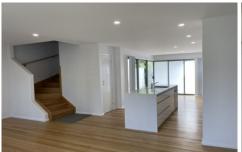

Main bathroom with shower and luxurious bath.

Downstairs:

Open plan Lounge room with timber floors and glass sliding doors overlooking the front courtyard

Kitchen with stone benchtop, DW and gas cooking

Entertaining deck with undercover area and large stacking doors