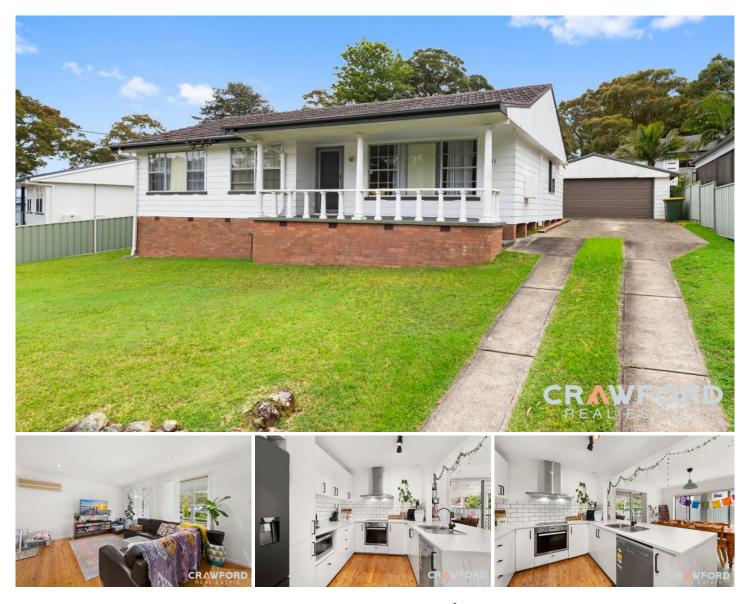

### 21 Rosedale Crescent Rankin Park NSW

## LIGHT FILLED AND RENOVATED!

Sunshine abounds this charming elevated 3 bedroom home, located in a quiet sought after street, within minutes' drive to JHH, Westfield & Charlestown Shopping centres, and Elermore Vale Shopping Centre. Set on a parcel of land approx 569.1m2 providing lots of room for children and pets to play

Stepping inside will find an ample L- shaped lounge, with large picture windows looking over the front yard, dining room adjacent to the NEW central kitchen which flows to the outdoor undercover area, ticking all the boxes for easy open plan living.

The three large bedrooms are separated from the living room, two bedrooms offering built in robes, serviced by a full bathroom with bathtub and separate shower, with updated vanity and a separate WC.

Entertaining is a breeze with the covered entertaining deck overlooking the sparkling in ground pool, and low maintenance yards.

# 3 🎮 1 🚰 1 🚘

| Price | : \$ 765,000 |
|-------|--------------|
|-------|--------------|

View

Land Size : 569 sqm

: https://www.crawfordrealestate.com.au/sale/ nsw/newcastle-region/rankin-park/residentia l/house/7266816