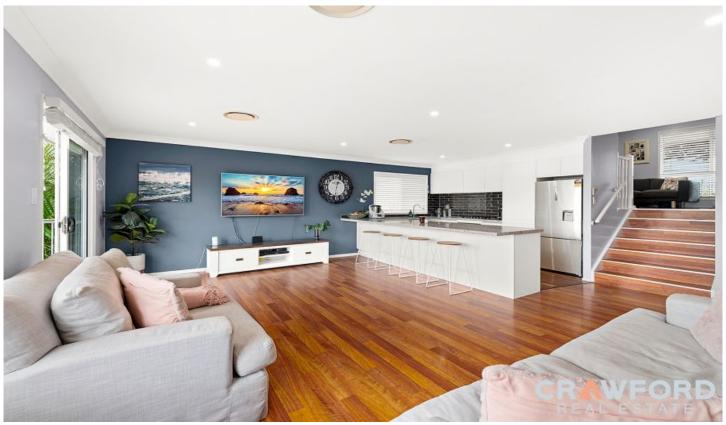

A mix of floating floorboards and neutral tones enhance a light filled interior that includes formal lounge, spacious open plan family living and dining complete with a gas-equipped kitchen, four generously sized bedrooms including a master with ensuite and a family bathroom. On the lower level there is a laundry, double garage and additional off-street parking as well as wrap-around lawns offering a safe play area for children and pets.

- \* Modern interpretation of traditional weatherboard home
- \* Dual street access off Notley Street a quiet family-friendly cul-de-sac
- \* A choice of formal and casual living spaces flowing outdoors to alfresco entertaining
- \* All four bedrooms are appointed with built-in robes
- \* Full family bathroom; master ensuite; internal laundry