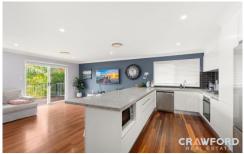

A mix of floating floorboards and neutral tones enhance a light filled interior that includes formal lounge, spacious open plan family living and dining complete with a gas-equipped kitchen, four generously sized bedrooms including a master with ensuite and a family bathroom. On the lower level there is a laundry, double garage and additional off-street parking as well as wrap-around lawns offering a safe play area for children and pets.