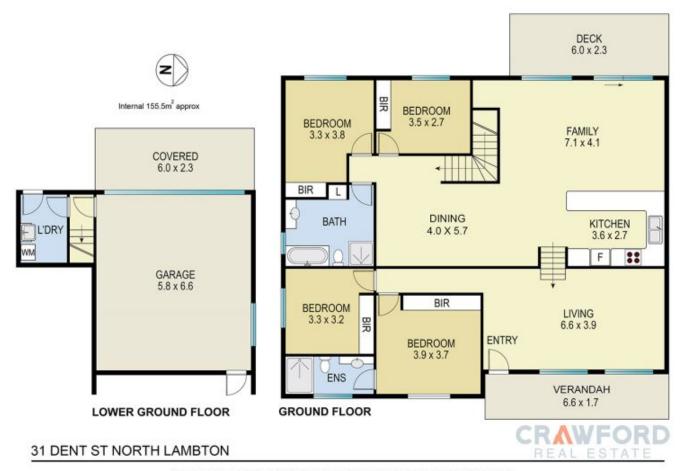

## 31 Dent Street North Lambton NSW

Perfectly positioned with dual street access to take advantage of city and mountain scenery, this modern 4 bedroom, split-level home is instantly appealing behind its period facade, landscaped gardens and a delightful alfresco zone all wrapped around a thoughtfully laid out family home.

A mix of floating floorboards and neutral tones enhance a light filled interior that includes formal lounge, spacious open plan family living and dining complete with a gas-equipped kitchen, four generously sized bedrooms including a master with ensuite and a family bathroom. On the lower level there is a laundry, double garage and additional off-street parking as well as wrap-around lawns offering a safe play area for children and pets.

- \* Modern interpretation of traditional weatherboard home
- \* Dual street access off Notley Street a quiet family-friendly cul-de-sac
- \* A choice of formal and casual living spaces flowing outdoors to alfresco entertaining
- \* All four bedrooms are appointed with built-in robes
- \* Full family bathroom; master ensuite; internal laundry

All measurements are indicative and shown in metres. It is not an exact replica of the property internally or externally, interested parties should not rely wholly on these plans and make their own enquiries.