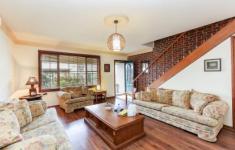

## 4/111 Hobart Road New Lambton NSW

A most appealing Brick Veneer & Tile Townhouse in a boutique block of 5 built circa 1992.

ACCOMMODATION comprises Tiled entry to spacious flowing open plan living & dining featuring Laminated Floating floors, a modern kitchen with gas cook top & oven, & Breakfast bar, sliding doors to sunny paved rear courtyard & timber deck. Internal access from single LUG with auto door.Tiled laundry and a 2nd WC.

UPSTAIRS: 3 BEDROOMS, generous main with mirrored built-in robes, modern bathroom with Period influence has corner shower & bath tub, separate WC, double linen cupboard.

FEATURES include air conditioner in lounge room + gas bayonet for heater, Classic turned timber staircase, fresh decor with universal appeal, covered front porch.