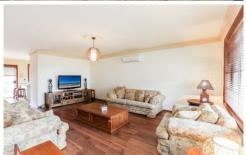

## 4/111 Hobart Road New Lambton NSW

A most appealing Brick Veneer & Tile Townhouse in a boutique block of 5 built circa 1992.

ACCOMMODATION comprises Tiled entry to spacious flowing open plan living & dining featuring Laminated Floating floors, a modern kitchen with gas cook top & oven, & Breakfast bar, sliding doors to sunny paved rear courtyard & timber deck. Internal access from single LUG with auto door.Tiled laundry and a 2nd WC.

UPSTAIRS: 3 BEDROOMS, generous main with mirrored built-in robes, modern bathroom with Period influence has corner shower & bath tub, separate WC, double linen cupboard.

FEATURES include air conditioner in lounge room + gas bayonet for heater, Classic turned timber staircase, fresh decor with universal appeal, covered front porch.