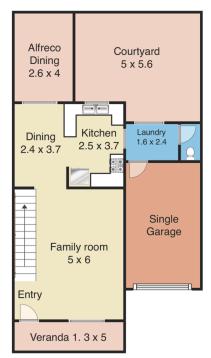

## 4/111 Hobart Road New Lambton NSW

A most appealing Brick Veneer & Tile Townhouse in a boutique block of 5 built circa 1992.

ACCOMMODATION comprises Tiled entry to spacious flowing open plan living & dining featuring Laminated Floating floors, a modern kitchen with gas cook top & oven, & Breakfast bar, sliding doors to sunny paved rear courtyard & timber deck. Internal access from single LUG with auto door.Tiled laundry and a 2nd WC.

## Lower Level

## Upper level

4/111 Hobart Road, New Lambton

Measurements are approximate and are to be used only as a guide