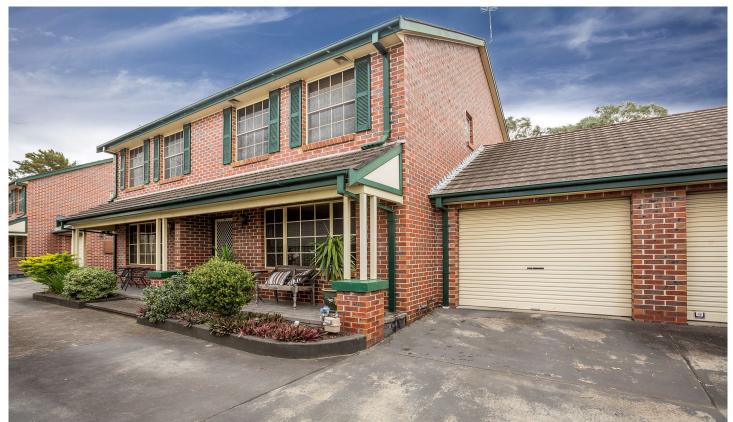

## 4/111 Hobart Road New Lambton NSW

A most appealing Brick Veneer & Tile Townhouse in a boutique block of 5 built circa 1992.

ACCOMMODATION comprises Tiled entry to spacious flowing open plan living & dining featuring Laminated Floating floors, a modern kitchen with gas cook top & oven, & Breakfast bar, sliding doors to sunny paved rear courtyard & timber deck. Internal access from single LUG with auto door.Tiled laundry and a 2nd WC.

UPSTAIRS: 3 BEDROOMS, generous main with mirrored built-in robes, modern bathroom with Period influence has corner shower & bath tub, separate WC, double linen cupboard.

FEATURES include air conditioner in lounge room + gas bayonet for heater, Classic turned timber staircase, fresh decor with universal appeal, covered front porch.