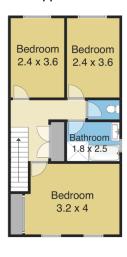

UPSTAIRS: 3 BEDROOMS, generous main with mirrored built-in robes, modern bathroom with Period influence has corner shower & bath tub, separate WC, double linen cupboard.

FEATURES include air conditioner in lounge room + gas bayonet for heater, Classic turned timber staircase, fresh decor with universal appeal, covered front porch.

## Upper level

4/111 Hobart Road, New Lambton

Measurements are approximate and are to be used only as a guide