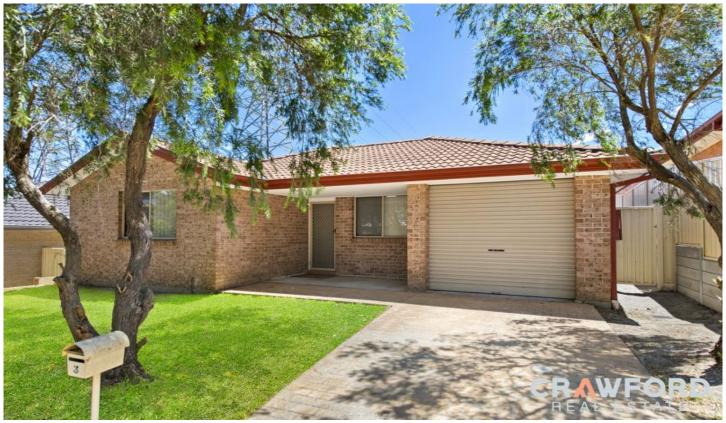

## 3 Eucalyptus Circuit Warabrook NSW

Step inside this BRICK & TILE home on one level and be surprised by what you will find!

FRESHLY PAINTED AND NEW FLOORING THROUGHOUT this smartly presented home with a modern colour scheme offers:

- 3 bedrooms all with ceiling fans, built-in robes and 2 with private ensuites
- Formal lounge overlooking the treed front yard
- Kitchen with new upright oven and ample storage
- Open-plan family space.
- Fully fenced yard ideal for children or pets to play with room for the swing set plus more!
- 2-way main bathroom with separate shower and bathtub access to 3rd bedroom
- PLUS Single garage complete this home.