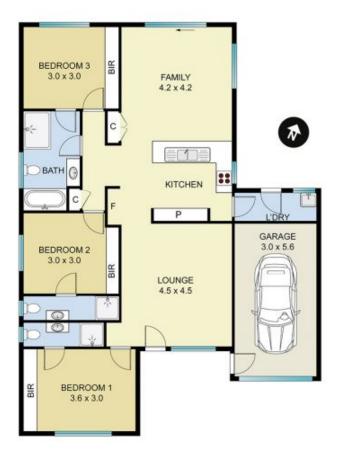

- 3 bedrooms all with ceiling fans, built-in robes and 2 with private ensuites
- Formal lounge overlooking the treed front yard
- Kitchen with new upright oven and ample storage
- Open-plan family space.
- Fully fenced yard ideal for children or pets to play with room for the swing set plus more!
- 2-way main bathroom with separate shower and bathtub access to 3rd bedroom
- PLUS Single garage complete this home.