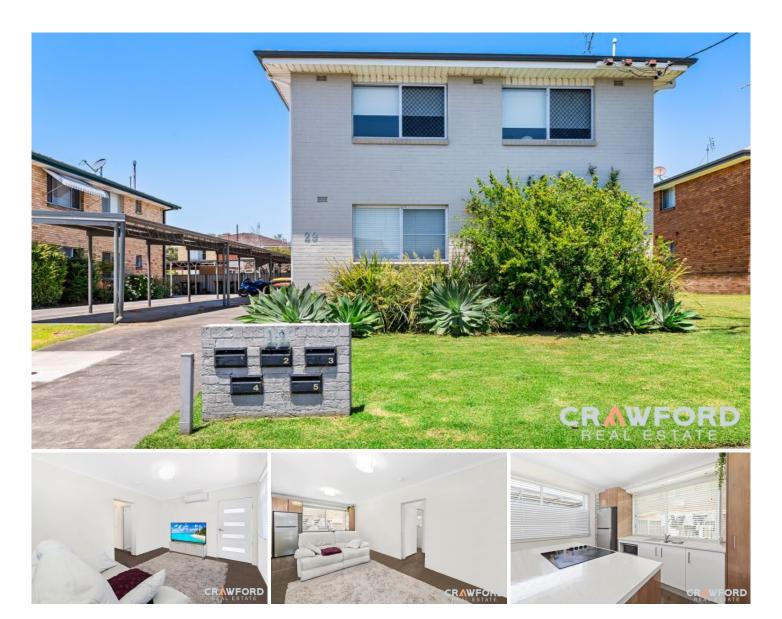

## 3/29 Astbury Street New Lambton NSW

Whether you're taking your first step on the property ladder or adding to your investment portfolio, this property is a must see.

Situated in ever-popular New Lambton, this comfortable apartment has a lot to offer.

Features include:

- Modern kitchen with electric appliances.
- Large bedroom with built in robe
- Light filled open plan living
- Internal laundry facilities

- Situated on the ground floor in a quiet position at the rear of the building.

The location of this property makes it a real winner, with New Lambton village only 800m away, Lambton pool only 700m and Lambton shops also nearby, this apartment offers lifestyle, restaurants and cafes all at your door step.