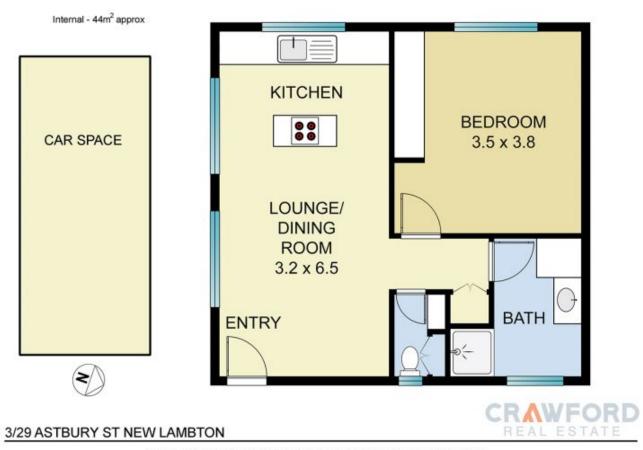

Features include:

- Modern kitchen with electric appliances.
- Large bedroom with built in robe
- Light filled open plan living
- Internal laundry facilities

- Situated on the ground floor in a quiet position at the rear of the building.

## 1 🏣 1 🚰 1 🚘

**Price :** \$ 400,000

View : https://www.crawfordrealestate.com.au/sale/nsw/ newcastle-region/new-lambton/residential/unit/73 16282

Sarah Andrews 0432 179 448

Phillip Swan 4957 6166

All measurements are indicative and shown in metres. It is not an exact replica of the property internally or externally. Interested parties should not rely wholly on these plans and make their own enquiries.