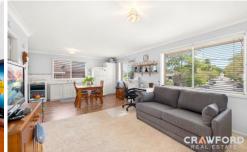

## Features include:

- ? Open plan kitchen lounge & dining area with fresh paint and new flooring.
- ? Large bedroom with soundproofing plasterboard, oversized built-in &

laminate windows

- ? New ceiling fans throughout and 2 new split system a/c
- ? Renovated Kitchen with new appliances
- ? Refreshed bathroom with separate toilet
- ? Large lock up garage (only 2 in the block)
- ? 550 mtrs from Lambton Swimming Pool
- ? 3.3km to John Hunter Hospital