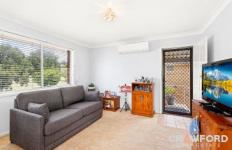

## Features include:

- ? Open plan kitchen lounge & dining area with fresh paint and new flooring.
- ? Large bedroom with soundproofing plasterboard, oversized built-in &

laminate windows

- ? New ceiling fans throughout and 2 new split system a/c
- ? Renovated Kitchen with new appliances
- ? Refreshed bathroom with separate toilet
- ? Large lock up garage (only 2 in the block)
- ? 550 mtrs from Lambton Swimming Pool
- ? 3.3km to John Hunter Hospital