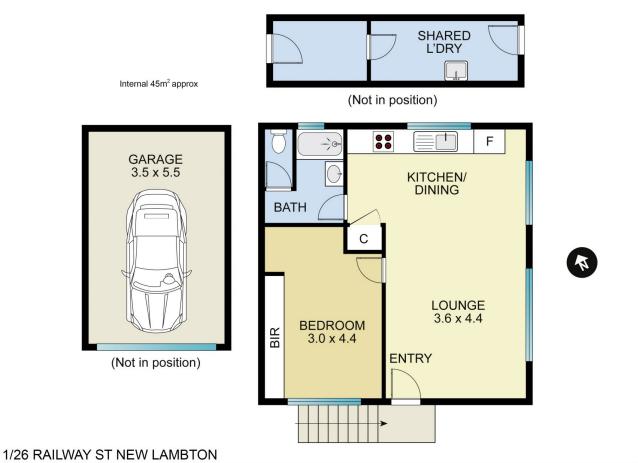

## 1/26 Railway Road New Lambton NSW

Perfectly positioned in between New Lambton & Lambton Villages, this renovated one bedroom apartment is a must see. Elevated in a small block of 5 Units, refreshingly light & bright with beautiful breezeways and views of Gwydir Park.

## Features include:

- ? Open plan kitchen lounge & dining area with fresh paint and new flooring.
- ? Large bedroom with soundproofing plasterboard, oversized built-in &

laminate windows

- ? New ceiling fans throughout and 2 new split system a/c
- ? Renovated Kitchen with new appliances
- ? Refreshed bathroom with separate toilet
- ? Large lock up garage (only 2 in the block)
- ? 550 mtrs from Lambton Swimming Pool
- ? 3.3km to John Hunter Hospital