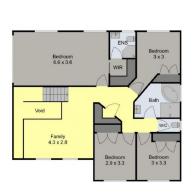

4 🛌 3 🟪 2 🗬

**Price** : \$ 1,250,000 **Land Size** : 546 sqm

View : https://www.crawfordrealestate.com.au/sale/ nsw/newcastle-region/lambton/residential/h

ouse/7348497

Margaret Jensen 02 4957 6166

**Upper Level** 