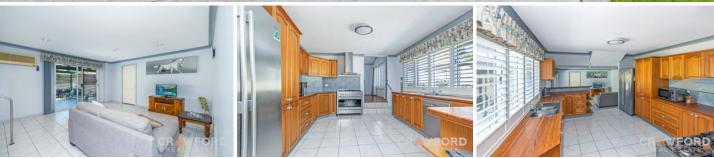

Step up to the well proportioned kitchen featuring Tasmania Oak cabinetry and solid timber benchtops, 900 mm stainless steel range with gas cooktop, dishlex dishwasher, double fridge space and extensive bench space and storage. The kitchen adjoins the spacious open plan lounge and dining area with lofty raked ceilings, hardwood timber floorboards and access to the front