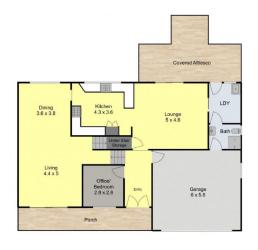

The entry level comprises double front doors to the wide tiled hallway with internal access from the garage, a conveniently positioned home office or 5th bedroom and a generous air conditioned family/tv room with sliding glass doors to the extensive paved outdoor entertaining areas to relax and enjoy al fresco living. The laundry and a 3rd bathroom facility are also on this level.

Street Level

Site Plan

12 Jerrawa Close, Lambton

Measurements are approximate and are to be used as a guide only