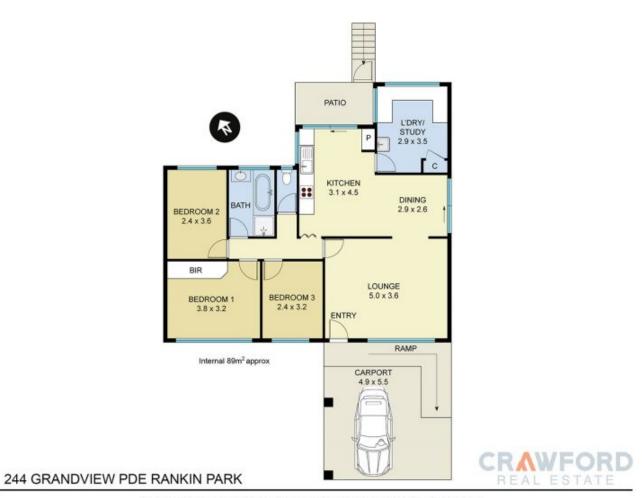

## 244 Grandview Road Rankin Park NSW

First time offered in 50 years, much-loved home with a spacious established private cottage garden on a 613sqm approx block.

Centrally positioned within a peaceful family neighborhood, this original single level weatherboard and tile home presents a superb opportunity for first homebuyers, renovators or for those looking to downsize.

## Features include:

- Large double carport at the front
- 3 bedrooms, master with built-ins and ceiling fan
- Original bathroom with separate toilet
- Oversized laundry including craft room/study
- Living room with split system air conditioning
- Enclosed patio to garden

3 📭 1 🖺 2 🗬

Land Size: 613 sqm

View: https://www.crawfordrealestate.com.au/sale/

nsw/newcastle-region/rankin-park/residentia

I/house/7350020

Sarah Andrews 0432 179 448

All measurements are indicative and shown in metres. It is not an exact replica of the property internally or externally. Interested parties should not rely wholly on these plans and make their own enquiries.