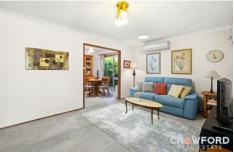

## Features include:

- Large double carport at the front
- 3 bedrooms, master with built-ins and ceiling fan
- Original bathroom with separate toilet
- Oversized laundry including craft room/study
- Living room with split system air conditioning
- Enclosed patio to garden