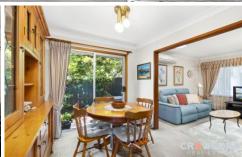

## Features include:

- Large double carport at the front
- 3 bedrooms, master with built-ins and ceiling fan
- Original bathroom with separate toilet
- Oversized laundry including craft room/study
- Living room with split system air conditioning
- Enclosed patio to garden