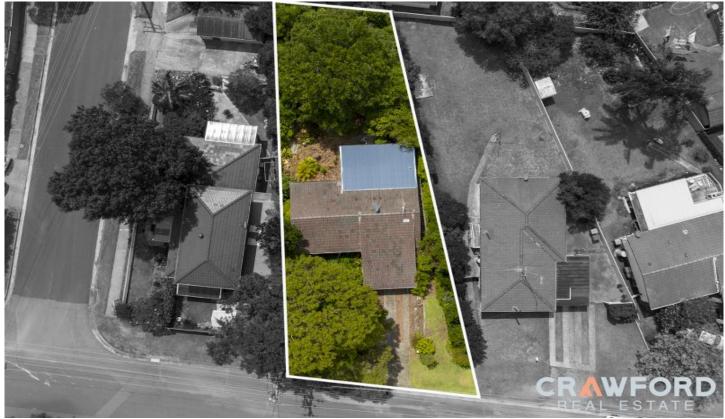

## 244 Grandview Road Rankin Park NSW

First time offered in 50 years, much-loved home with a spacious established private cottage garden on a 613sqm approx block.

Centrally positioned within a peaceful family neighborhood, this original single level weatherboard and tile home presents a superb opportunity for first homebuyers, renovators or for those looking to downsize.

3 📭 1 🖺 2 🗬

Land Size: 613 sqm

View: https://www.crawfordrealestate.com.au/sale/

nsw/newcastle-region/rankin-park/residentia

I/house/7350020

Sarah Andrews 0432 179 448

All measurements are indicative and shown in metres. It is not an exact replica of the property internally or externally. Interested parties should not rely wholly on these plans and make their own enquiries.