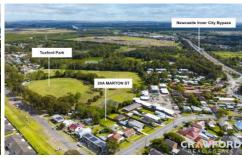

This property also shares a boundary with 18 Marton st Shortland which we Crawford Real Estate is also selling!!

Situated close to Shortland Devils RLFC & Wetlands Environmental Education Centre.

800mtrs to Shortland shops 550 mtrs to Hunter Valley Private Hospital, Zoned for Shortland Public School. Yrs 7-10 Callaghan College Waratah Campus and Yrs 11 & 12 Callaghan College Jesmond Senior Campus.

3.2kms Newcastle University.

350mtrs from Newcastle Inner City Bypass and easy access to Newcastle CBD and the greater Hunter Valley.

- Zoned R2 low density residential
- Battle-axe block

**Price** : \$ 355,000 **Land Size** : 774 sqm