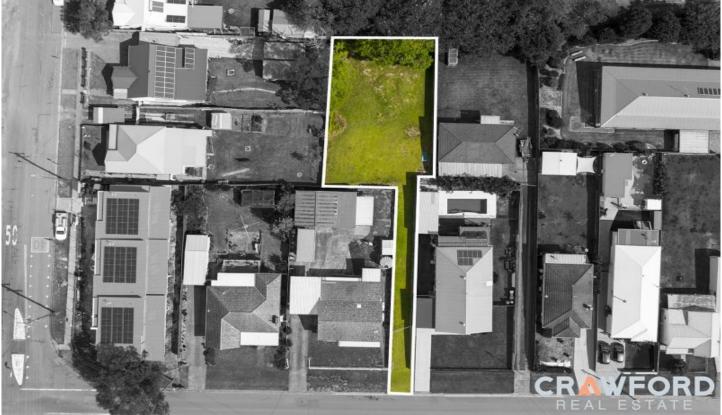

## 20A Marton Street Shortland NSW

Build your dream home.

This is a rare opportunity to purchase 775sqm land, privately set back from the street on a battleaxe block, the rear of the block overlooks a green canopy of the playground at Tuxford Park.

3.2kms Newcastle University.

350mtrs from Newcastle Inner City Bypass and easy access to Newcastle CBD and the greater Hunter Valley.

- Zoned R2 low density residential
- Battle-axe block

**Price** : \$ 355,000 **Land Size** : 774 sqm