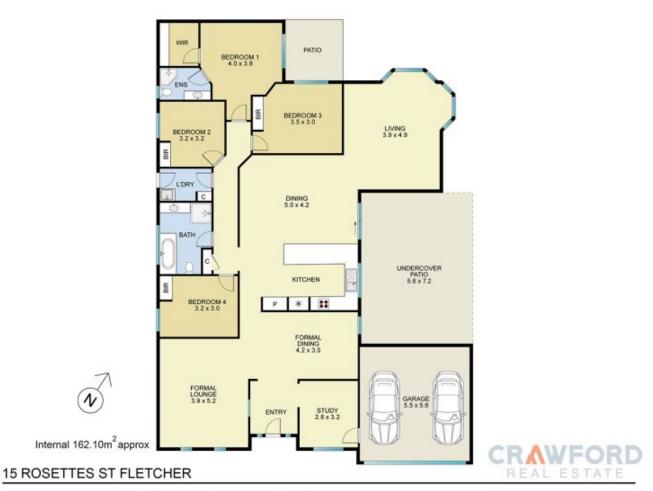

## 15 Rosettes Street Fletcher NSW

This stunning Beechwood home located in Family Friendly Fletcher is the perfect place for you and your family to call home.

The single level residence boasts a thoughtful design, featuring not one, but two separate living areas, formal and informal dining, along with four spacious bedrooms and two bathrooms.

Set on a corner block of approximately 644sqm in size, this home offers the perfect combination of lifestyle, convenience and value.

## Key features include:

- Single level Beechwood Home Balmoral Park circa 1998
- 4 good size bedrooms with built in robes to all and main bedroom with walk in robe and ensuite
- Multiple spacious living areas ideal for entertaining family and friends

4 🕒 2 📛 2 🖨

Land Size: 644 sqm

View: https://www.crawfordrealestate.com.au/sale/

nsw/newcastle-region/fletcher/residential/ho

use/7414218

Phillip Swan 4957 6166

All measurements are indicative and shown in metres. It is not an exact replica of the property internally or externally, interested parties should not rely wholly on these plans and make their own enquiries.