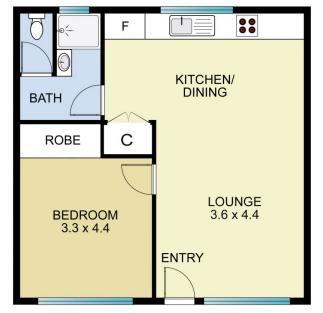

## 4/26 Railway Road New Lambton NSW

This neat and tidy 1 bedroom ground floor apartment is the perfect opportunity for a first home buyer to step into the market or investor to add to their portfolio.

With open plan living and a good size bedroom with built in wardrobe, it's great position in between New Lambton and Lambton Villages- you will not be disappointed!

The Single lock up garage is the perfect spot to hide away your car and toys!

Internal 45m<sup>2</sup> approx

(Not in position)

## 4/26 RAILWAY ST NEW LAMBTON