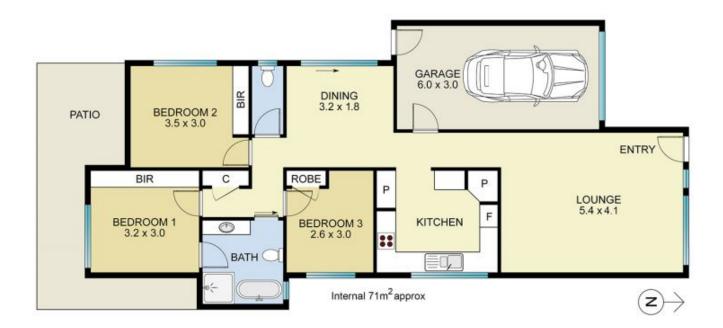

- Tiled lounge, kitchen and dining rooms
- Kitchen with 4 burner gas stove top and electric oven as well as plenty of cupboard and bench space
- All 3 bedrooms have built-in wardrobes and the main has