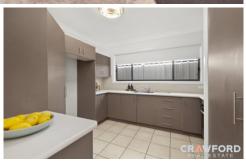

- Tiled lounge, kitchen and dining rooms
- Kitchen with 4 burner gas stove top and electric oven as well as plenty of cupboard and bench space
- All 3 bedrooms have built-in wardrobes and the main has