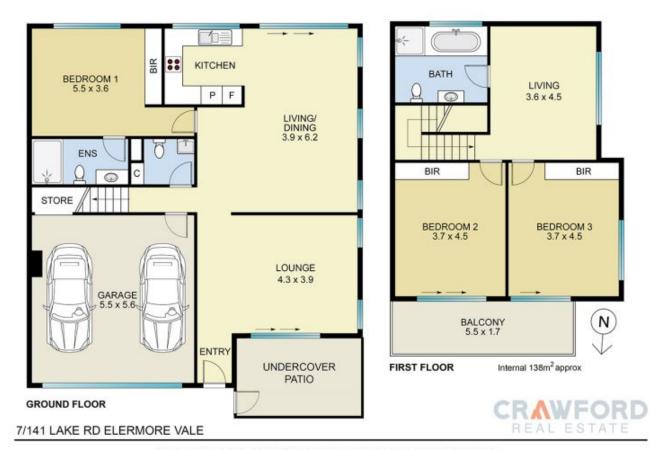

## 7/141 Lake Road Elermore Vale NSW

This modern two storey townhouse is sure to impress and offers a smart investment opportunity or the prospect of a low maintenance lifestyle for an owner occupier.

With a neutral colour scheme throughout and quality appliances this townhouse offers a perfect blend of location, functionality and modern living.

Highlights of this property:

- With multiple living areas you are not short on space to relax or entertain.

The lounge room opening to the undercover alfresco area in the private courtyard.

- All 3 large bedrooms have something special to give with the main

bedroom located downstairs offering an ensuite and large mirrored built in

robe and the additional 2 bedrooms upstairs both the built in wardrobes

and their own access to the sunny balcony

3 📭 2 🖺 2 🖨

**Price:** \$725,000