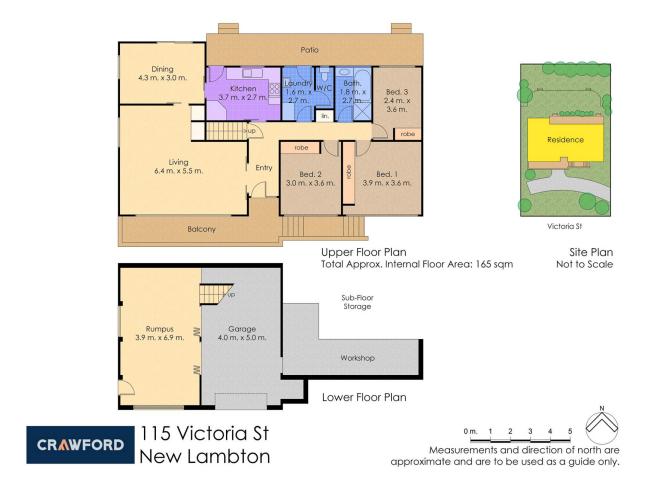

## 115 Victoria Street New Lambton NSW

Situated on an elevated block of approx. 607sqm and with a street frontage of approx. 20metres wide- You really are spoilt for choice!

- Are you in the mood for a complete renovation?
- What about a knock down and build your dream home?
- Or have you been thinking of building some investments opportunities in

the form of townhouses? (STCA)

Whilst this home is ready to move in to, this 3 bedroom family home still has some of the old school charm and character from when it was first built in the 1960's, Enjoy a coffee on the front verandah with glimpses of Bar Beach and Merewether, As you enter upstairs you are drawn to the large picture windows in the lounge with a magnificent view over New Lambton, separate dining room with air conditioning, a tidy timber kitchen with electric cooking facilities, 3 bedrooms all with built in wardrobes and original bathroom with separate bath and shower and a convenient laundry shute.

Downstairs there is plenty of space for kids to play in the

3 🛌 1 📇 1 🚘

**Price** : \$ 1,100,000 **Land Size** : 607 sqm

View : https://www.crawfordrealestate.com.au/sale/ nsw/newcastle-region/new-lambton/resident