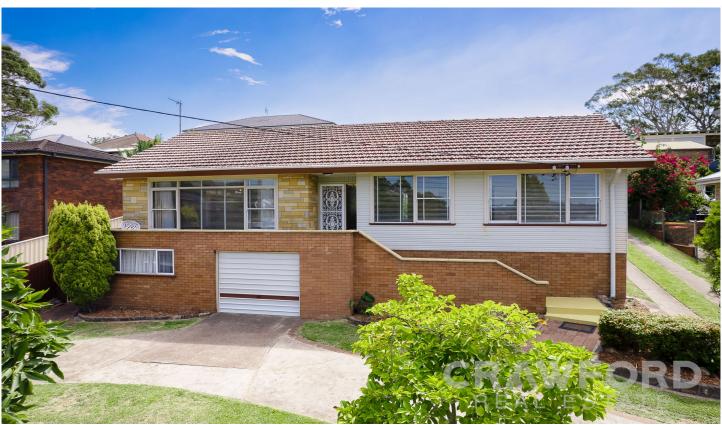

## 115 Victoria Street New Lambton NSW

Situated on an elevated block of approx. 607sqm and with a street frontage of approx. 20metres wide- You really are spoilt for choice!

- Are you in the mood for a complete renovation?
- What about a knock down and build your dream home?
- Or have you been thinking of building some investments opportunities in

the form of townhouses? (STCA)

Whilst this home is ready to move in to, this 3 bedroom family home still has some of the old school charm and character from when it was first built in the 1960's, Enjoy a coffee on the front verandah with glimpses of Bar Beach and Merewether, As you enter upstairs you are drawn to the large picture windows in the lounge with a magnificent view over New Lambton, separate dining room with air conditioning, a tidy timber kitchen with electric cooking facilities, 3 bedrooms all with built in wardrobes and original bathroom with separate bath and shower and a convenient laundry shute.