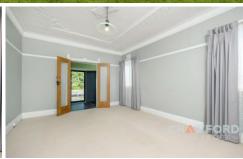

## 21 Gloucester Avenue New Lambton NSW

This charming circa 1930's Weatherboard home has been much loved & enhanced with modern sympathetic updates & a fabulous open plan rear extension incorporating the light filled kitchen & family room. The tiled front entry connects through double timber & reed glass doors to the generous formal lounge room providing an option for a generous master bedroom featuring original period architraves, picture rails & 2.9m decorative plaster ceilings in the classic Art Deco style. The bedrooms both have built-in wardrobes & ceiling fans. The central sitting room is ideal for watching tv or perhaps as the children's playroom. In addition there is a dedicated study/home office to cater for those working from home.