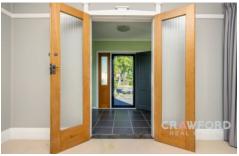

## 21 Gloucester Avenue New Lambton NSW

This charming circa 1930's Weatherboard home has been much loved & enhanced with modern sympathetic updates & a fabulous open plan rear extension incorporating the light filled kitchen & family room. The tiled front entry connects through double timber & reed glass doors to the generous formal lounge room providing an option for a generous master bedroom featuring original period architraves, picture rails & 2.9m decorative plaster ceilings in the classic Art Deco style. The bedrooms both have built-in wardrobes & ceiling fans. The central sitting room is ideal for watching tv or perhaps as the children's playroom. In addition there is a dedicated study/home office to cater for those working from home.