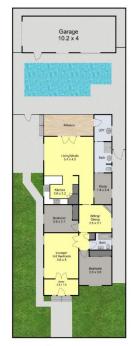

The main bathroom retains a bath tub for the kiddies while the 2nd bathroom incorporated in the extension services the family room & is also accessible through the laundry from the back deck which overlooks the sparkling inground swimming pool. Ideal for indoor/outdoor entertaining & informal family gatherings.

newcastle-region/new-lambton/residential/house/

7494211

Margaret Jensen 02 4957 6166

Site Plan

21 Gloucester Avenue, New Lambton

Measurements are approximate and are to be used as a guide only