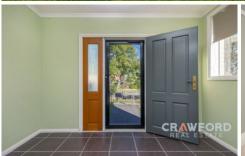

## 21 Gloucester Avenue New Lambton NSW

This charming circa 1930's Weatherboard home has been much loved & enhanced with modern sympathetic updates & a fabulous open plan rear extension incorporating the light filled kitchen & family room. The tiled front entry connects through double timber & reed glass doors to the generous formal lounge room providing an option for a generous master bedroom featuring original period architraves, picture rails & 2.9m decorative plaster ceilings in the classic Art Deco style. The bedrooms both have built-in wardrobes & ceiling fans. The central sitting room is ideal for watching tv or perhaps as the children's playroom. In addition there is a dedicated study/home office to cater for those working from home.