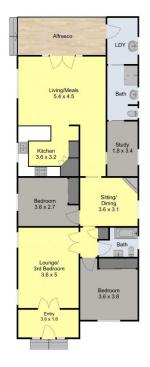

## 21 Gloucester Avenue New Lambton NSW

This charming circa 1930's Weatherboard home has been much loved & enhanced with modern sympathetic updates & a fabulous open plan rear extension incorporating the light filled kitchen & family room. The tiled front entry connects through double timber & reed glass doors to the generous formal lounge room providing an option for a generous master bedroom featuring original period architraves, picture rails & 2.9m decorative plaster ceilings in the classic Art Deco style. The bedrooms both have built-in wardrobes & ceiling fans. The central sitting room is ideal for watching tv or perhaps as the children's playroom. In addition there is a dedicated study/home office to cater for those working from home.

The main bathroom retains a bath tub for the kiddies while the 2nd bathroom incorporated in the extension services the family room & is also accessible through the laundry from the back deck which overlooks the sparkling inground swimming pool. Ideal for indoor/outdoor entertaining & informal family gatherings.

Additional Features include timber floors, decorative corner fireplace, a Colourbond roof, solar panels and solar hws.

2 🕒 2 📛 2 🚘

**Price**: \$ 935,000

View : https://www.crawfordrealestate.com.au/sale/nsw/