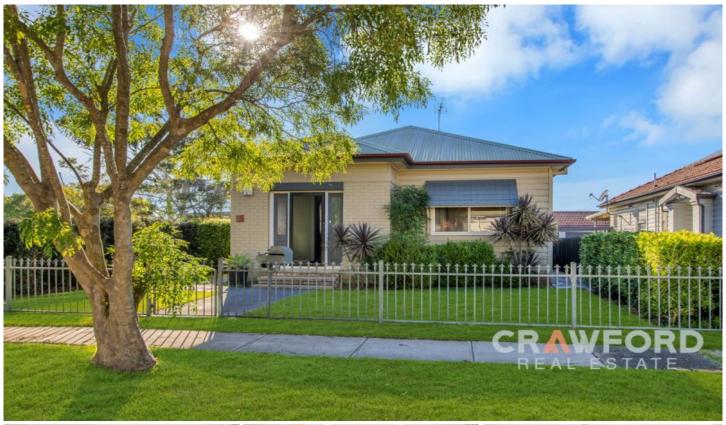

## 21 Gloucester Avenue New Lambton NSW

This charming circa 1930's Weatherboard home has been much loved & enhanced with modern sympathetic updates & a fabulous open plan rear extension incorporating the light filled kitchen & family room. The tiled front entry connects through double timber & reed glass doors to the generous formal lounge room providing an option for a generous master bedroom featuring original period architraves, picture rails & 2.9m decorative plaster ceilings in the classic Art Deco style. The bedrooms both have built-in wardrobes & ceiling fans. The central sitting room is ideal for watching tv or perhaps as the children's playroom. In addition there is a dedicated study/home office to cater for those working from home.

Additional Features include timber floors, decorative corner fireplace, a Colourbond roof, solar panels and solar hws.

2 🕒 2 📛 2 🚘

**Price**: \$ 935,000

View : https://www.crawfordrealestate.com.au/sale/nsw/