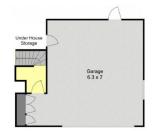

## 7 Isabella Close Elermore Vale NSW

For those who think outside the square & appreciate quality this generously proportioned custom designed & built Brick & tile home is sure to impress.

Set back on a large 955sqm block with a sweeping arc frontage the impressive façade has a resort style influence. The home is built across the block with a large 6.3m x 7m garage and extensive sub floor storage facilities under with internal stairs to the main living area.

Site Plan

**Lower Level** 

**Upper Level** 

7 Isabella Close, Elermore Vale

Measurements are approximate and are to be used as a guide only