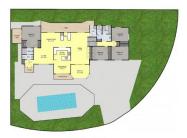

## 7 Isabella Close Elermore Vale NSW

For those who think outside the square & appreciate quality this generously proportioned custom designed & built Brick & tile home is sure to impress.

Set back on a large 955sqm block with a sweeping arc frontage the impressive façade has a resort style influence. The home is built across the block with a large 6.3m x 7m garage and extensive sub floor storage facilities under with internal stairs to the main living area.

A stunning feature is the soaring raked ceilings & exposed brick feature walls which create an instant "wow" factor to compliment the generous multiple living zones strategically positioned around the centrally located kitchen. Each living space opens to the outdoors with access at the front to maximise the benefit of the sunny northerly aspect overlooking the swimming pool. A large arched servery from the kitchen connects to the rear living zones incorporating a wet bar for those who like to entertain.

Site Plan

**Lower Level** 

**Upper Level** 

7 Isabella Close, Elermore Vale

Measurements are approximate and are to be used as a guide only