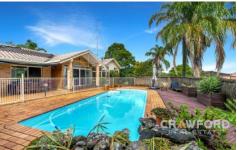

A stunning feature is the soaring raked ceilings & exposed brick feature walls which create an instant "wow" factor to compliment the generous multiple living zones strategically positioned around the centrally located kitchen. Each living space opens to the outdoors with access at the front to maximise the benefit of the sunny northerly aspect overlooking the swimming pool. A large arched servery from the kitchen connects to the rear living zones incorporating a wet bar for those who like to entertain.