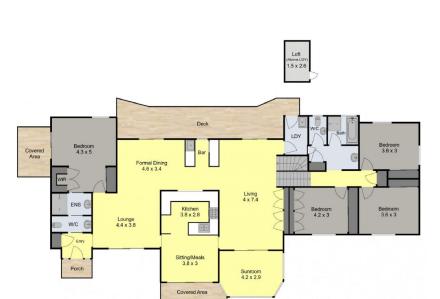

## 7 Isabella Close Elermore Vale NSW

For those who think outside the square & appreciate quality this generously proportioned custom designed & built Brick & tile home is sure to impress.

Set back on a large 955sqm block with a sweeping arc frontage the impressive façade has a resort style influence. The home is built across the block with a large 6.3m x 7m garage and extensive sub floor storage facilities under with internal stairs to the main living area.

A stunning feature is the soaring raked ceilings & exposed brick feature walls which create an instant "wow" factor to compliment the generous multiple living zones strategically positioned around the centrally located kitchen. Each living space opens to the outdoors with access at the front to maximise the benefit of the sunny northerly aspect overlooking the swimming pool. A large arched servery from the kitchen connects to the rear living zones incorporating a wet bar for those who like to entertain.

The main entry foyer features a convenient cloak cupboard & access to the powder room which has been cleverly designed to connect to the en-suite bathroom servicing the oversized ground floor Master bedroom with a walk-in wardrobe plus mirrored robe.

UPSTAIRS provides 3 additional family bedrooms all with

4 🚐 2 📛 2 🖨

View: https://www.crawfordrealestate.com.au/sale/nsw/ newcastle-region/elermore-vale/residential/house /7516931

Margaret Jensen 02 4957 6166