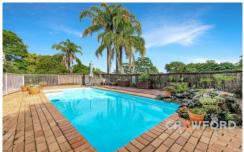

A stunning feature is the soaring raked ceilings & exposed brick feature walls which create an instant "wow" factor to compliment the generous multiple living zones strategically positioned around the centrally located kitchen. Each living space opens to the outdoors with access at the front to maximise the benefit of the sunny northerly aspect overlooking the swimming pool. A large arched servery from the kitchen connects to the rear living zones incorporating a wet bar for those who like to entertain.