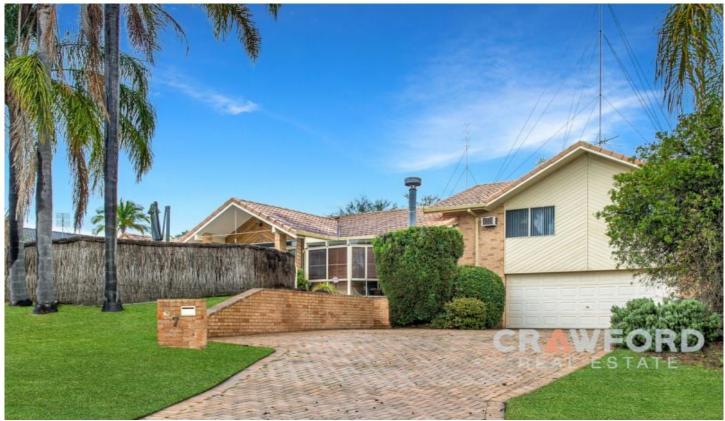

## 7 Isabella Close Elermore Vale NSW

For those who think outside the square & appreciate quality this generously proportioned custom designed & built Brick & tile home is sure to impress.

Set back on a large 955sqm block with a sweeping arc frontage the impressive façade has a resort style influence. The home is built across the block with a large 6.3m x 7m garage and extensive sub floor storage facilities under with internal stairs to the main living area.

A stunning feature is the soaring raked ceilings & exposed brick feature walls which create an instant "wow" factor to compliment the generous multiple living zones strategically positioned around the centrally located kitchen. Each living space opens to the outdoors with access at the front to maximise the benefit of the sunny northerly aspect overlooking the swimming pool. A large arched servery from the kitchen connects to the rear living zones incorporating a wet bar for those who like to entertain.