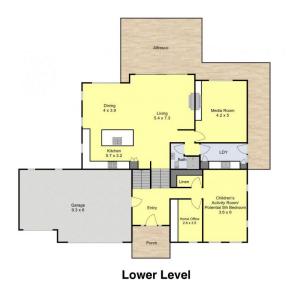

## 19 Roberts Circuit Lambton NSW

This absolutely stunning residence has been thoughtfully designed with no expense spared. From the moment you enter the tiled foyer on the ground level you will be instantly impressed with the spacious feel & visual connection to the main living zones below & the bedroom wing above. Accommodation on this level includes a home office complete with custom made built-in desk & a wall of storage, a super sized playroom or 5th bedroom & a generous walk in storeroom.

LOWER LEVEL will impress with the well proportioned open plan living, dining & kitchen connecting to the rear covered deck complete with built-in BBQ & storage, ideal for al fresco entertaining while enjoying the solar heated inground pool. The luxury kitchen features Caesarstone benchtops, Island bench with breakfast bar, d/washer & a 900mm stove combining gas cooktop & electric oven. The