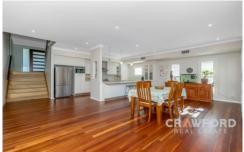

LOWER LEVEL will impress with the well proportioned open plan living, dining & kitchen connecting to the rear covered deck complete with built-in BBQ & storage, ideal for al fresco entertaining while enjoying the solar heated inground pool. The luxury kitchen features Caesarstone benchtops, Island bench with breakfast bar, d/washer & a 900mm stove combining gas cooktop & electric oven. The