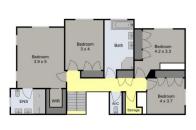

UPPER LEVEL comprises FOUR generous bedrooms including the luxurious  $5m \times 3.9m$  Master bedroom with ensuite & walk in robe, 3 additional bedrooms which share the main bathroom with separate shower, bath, & a separate wc.