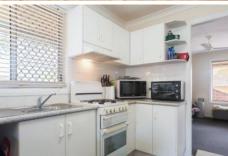

This villa has two bedrooms with built-ins, air conditioned loungeroom, separate dining room that opens to a private courtyard, kitchen with gas cooking and bathroom with separate shower and bath, separate toilet and single auto lock up garage.