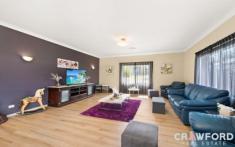

The generous sized lounge room connects to the meals/dining area and into the family orientated kitchen which has an abundance of cupboard space, double door pantry, dishwasher, gas stove top, Bosch electric oven, wine storage and island bench perfect for the kids to sit at and do their homework whilst Mum and Dad cook dinner.