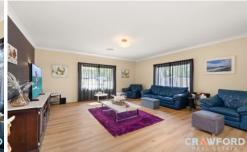

The generous sized lounge room connects to the meals/dining area and into the family orientated kitchen which has an abundance of cupboard space, double door pantry, dishwasher, gas stove top, Bosch electric oven, wine storage and island bench perfect for the kids to sit at and do their homework whilst Mum and Dad cook dinner.