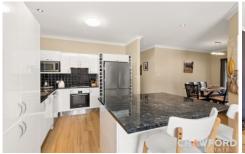

The generous sized lounge room connects to the meals/dining area and into the family orientated kitchen which has an abundance of cupboard space, double door pantry, dishwasher, gas stove top, Bosch electric oven, wine storage and island bench perfect for the kids to sit at and do their homework whilst Mum and Dad cook dinner.