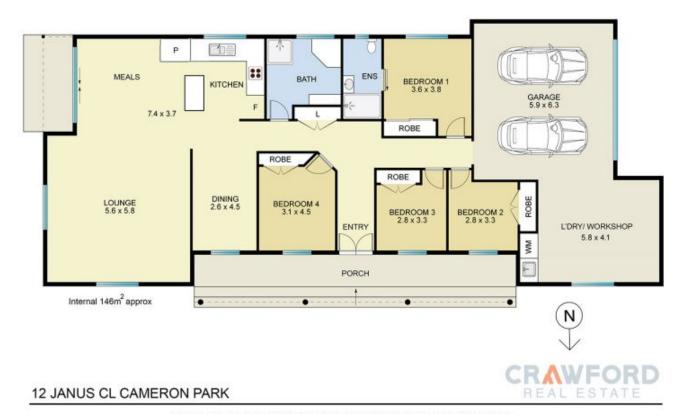

## 12 Janus Close Cameron Park NSW

If you are looking for the low maintenance home with minimal lawn mowing well this is the house for you!! Modern living has never looked so good as this well-laid-out four bedroom home. Packing plenty of comfort into its single-level floorplan, it offers open plan living enhanced by a neutral colour scheme, quality fixtures and fittings and zone ducted air-conditioning throughout.

This immaculately presented family home located in the ever-popular suburb of Cameron Park is perfect for the growing family, All four bedrooms offer built in robes and the master with its own ensuite with large shower.

The generous sized lounge room connects to the meals/dining area and into the family orientated kitchen which has an abundance of cupboard space, double door pantry, dishwasher, gas stove top, Bosch electric oven, wine storage and island bench perfect for the kids to sit at and do their homework whilst Mum and Dad cook dinner.

Main bathroom features a deep corner bath, separate shower, vanity and  $\mbox{w/c}.$ 

4 🗀 2 📛 2 🖨

Price : \$ 820,000 Land Size : 504 sqm

View : https://www.crawfordrealestate.com.au/sale/ nsw/lake-macquarie-west/cameron-park/resi