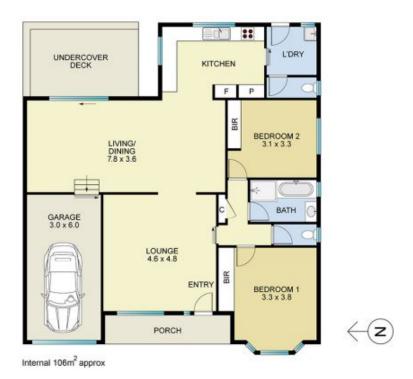

## 1/28 Queens Road New Lambton NSW

Centrally located between New Lambton shopping Village and Blackbutt shops this property wont last long. Only moments from Local cafes, shops & the local IGA supermarket it offers the perfect combination of location, modern living, and convenience.

Situated in a well-kept complex of only 5, this spacious villa consists of 2 bedrooms both with built in wardrobes and ceiling fans, the master with beautiful bay windows looking to the front of the property.

You are spoilt for choice with an open plan layout including a sizeable lounge with plantation shutters and ceiling fan, combined living/ dining with a Dakin split system air conditioner and gas outlet for year-round comfort.

The large, light filled kitchen offers a dishwasher, gas stove top, electric oven and plenty of bench and cupboard space.

The central bathroom has separate bath, shower and separate W/c with a 2nd W/C located in the laundry.

Entertain friends and family on the rear timber deck which