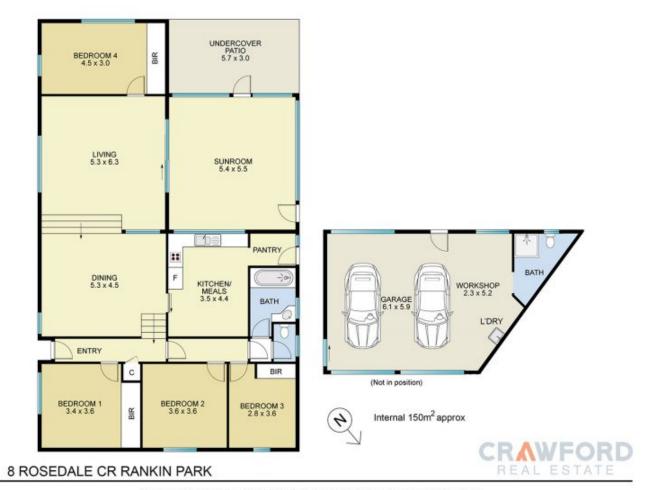

This much-loved large family home has so much to give, you will be impressed with the 4 bedrooms, all with ceiling fans, 3 with built-in robes and the master with its own Split system air conditioner.

The kitchen is a budding chef's dream with polished timber floors, plenty of storage, walk in pantry, dishwasher, Westinghouse electric upright oven and large windows that overlook the enclosed entertaining area.

The carpeted formal lounge is located in the center of the home and is the perfect place to be all year round with ceiling fans, Split System air-conditioning and wood combustion fireplace.

With your choice of entertaining areas, you are set for all weather events with an enclosed entertaining area with ceiling fan or step outside to the covered bbq area which is