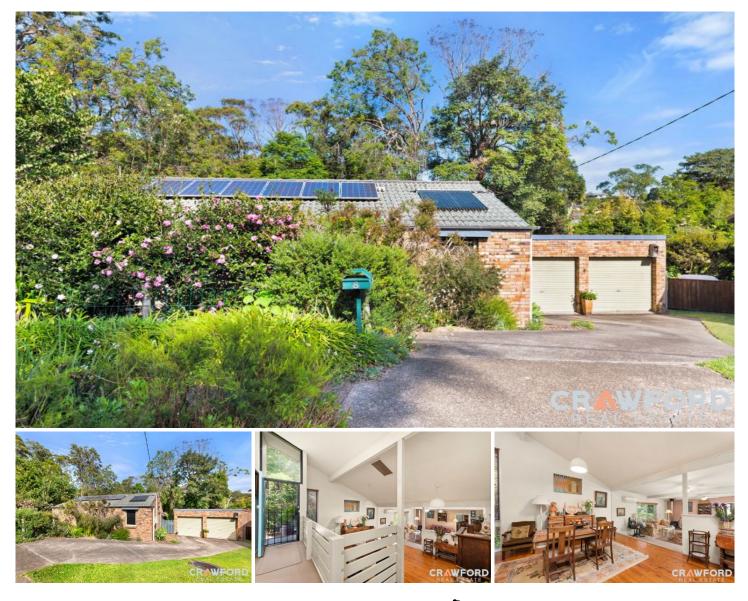

## 8 Rosedale Close Rankin Park NSW

A very special property for those who crave privacy and a tranquil leafy environment. Nestled in a quiet street on a good-sized block of approx. 790sqm, you will enjoy the very best of what nature has to offer!

This much-loved large family home has so much to give, you will be impressed with the 4 bedrooms, all with ceiling fans, 3 with built-in robes and the master with its own Split system air conditioner.

The kitchen is a budding chef's dream with polished timber floors, plenty of storage, walk in pantry, dishwasher, Westinghouse electric upright oven and large windows that overlook the enclosed entertaining area.

The carpeted formal lounge is located in the center of the home and is the perfect place to be all year round with ceiling fans, Split System air-conditioning and wood combustion fireplace.

With your choice of entertaining areas, you are set for all weather events with an enclosed entertaining area with ceiling fan or step outside to the covered bbq area which is