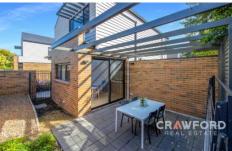

Enter the open plan kitchen and dining area connecting via a sliding glass door to the outdoor courtyard for al fresco dining and entertaining complete with a gas bayonet for the bbq. The ultra modern kitchen features stone bench tops, a natural gas cooktop, electric oven, long counter and breakfast bar with double sink and dishwasher. Step down to the relaxing living room with air conditioning and a rear glass wall to maximise the natural light and capture the northern sunshine. Also on this level is the laundry and a powder room and the convenience of internal access from the garage with auto door.