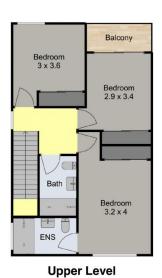

Upstairs are 3 good sized bedrooms, all featuring built-in wardrobes and ceiling fans the main with a large en-suite and air conditioning, bedroom 2 with a private balcony with northly aspect and bushland views.