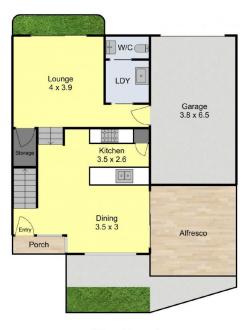

Enter the open plan kitchen and dining area connecting via a sliding glass door to the outdoor courtyard for al fresco dining and entertaining complete with a gas bayonet for the bbq. The ultra modern kitchen features stone bench tops, a natural gas cooktop, electric oven, long counter and breakfast bar with double sink and dishwasher. Step down to the relaxing living room with air conditioning and a rear glass wall to maximise the natural light and capture the northern sunshine. Also on this level is the laundry and a powder room and the convenience of internal access from the garage with auto door.