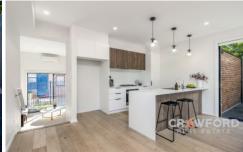

Enter the open plan kitchen and dining area connecting via a sliding glass door to the outdoor courtyard for al fresco dining and entertaining complete with a gas bayonet for the bbq. The ultra modern kitchen features stone bench tops, a natural gas cooktop, electric oven, long counter and breakfast bar with double sink and dishwasher. Step down to the relaxing living room with air conditioning and a rear glass wall to maximise the natural light and capture the northern sunshine. Also on this level is the laundry and a powder room and the convenience of internal access from the garage with auto door.