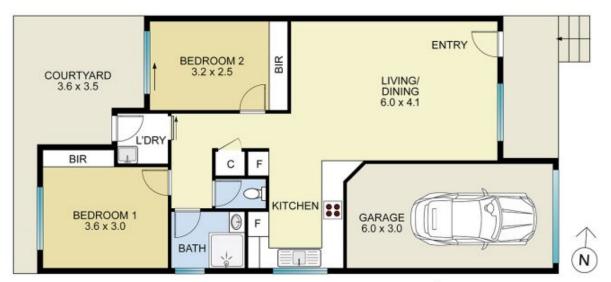

## 17/22 Queens Road New Lambton NSW

Thinking of downsizing? Wanting the security of an over 55s community setting? Are you after a low maintenance lifestyle?

Well Unit 17 at "Sandringham" is the perfect villa for you!

This villa offers easy-care living in a safe and friendly environment, it boasts two good size bedrooms both with built-in robes and ceiling fan to the master. The second bedroom and laundry provide external access to the rear courtyard.

- Open plan living and dining area complete
- Modern kitchen with plenty of bench and cupboard space
- Central bathroom, Separate WC, linen storage
- Stylish plantation shutters throughout
- Split system and ceiling fan in the living area
- A single auto garage completes this villa

## 17/22 QUEENS RD NEW LAMBTON

All measurements are indicative and shown in metres. It is not an exact replica of the property internally or externally. Interested parties should not rely wholly on these plans and make their own enquiries.