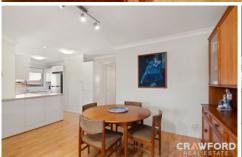

- Open plan living and dining area complete
- Modern kitchen with plenty of bench and cupboard space
- Central bathroom, Separate WC, linen storage
- Stylish plantation shutters throughout
- Split system and ceiling fan in the living area
- A single auto garage completes this villa