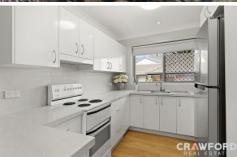

- Open plan living and dining area complete
- Modern kitchen with plenty of bench and cupboard space
- Central bathroom, Separate WC, linen storage
- Stylish plantation shutters throughout
- Split system and ceiling fan in the living area
- A single auto garage completes this villa