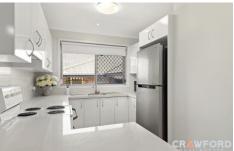

- Open plan living and dining area complete
- Modern kitchen with plenty of bench and cupboard space
- Central bathroom, Separate WC, linen storage
- Stylish plantation shutters throughout
- Split system and ceiling fan in the living area
- A single auto garage completes this villa