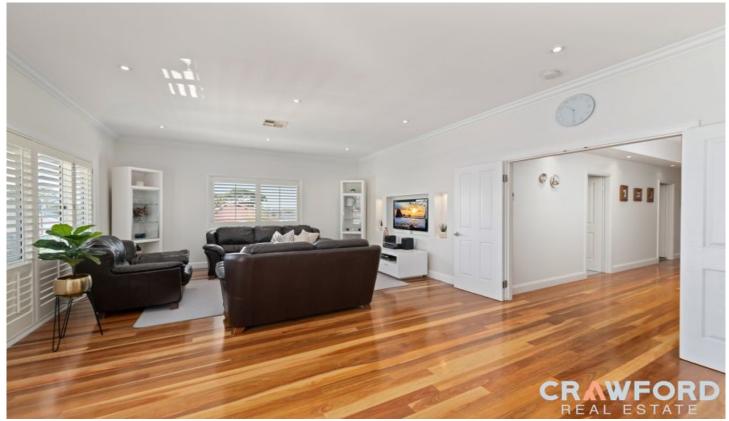

## 120 Durham Road Lambton NSW

By Appointment Only!!

From the moment you step in the front door this welcoming home exudes style & comfort.

Being welcomed by a wide hallway entry & a free flowing layout of high ceilings & loads of natural light, you feel a sense of space & openness.

The open plan living & dining connect to the spacious kitchen featuring modern appliances including dishwasher, electric cooking, an abundance of cupboard & drawer space & beautiful bench tops perfect for cooking as a family or preparing a feast for friends.

The home has been finished in a bright clean neutral décor, Timber floors in the main areas & 100% wool carpets in all the bedrooms, not to mention an exceptional size bathroom

4 🖭 3 🖺 1 🕰

**Price** : \$ 1,600,000 **Land Size** : 582 sqm