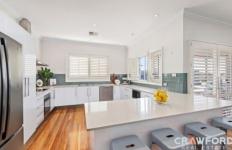

The open plan living & dining connect to the spacious kitchen featuring modern appliances including dishwasher, electric cooking, an abundance of cupboard & drawer space & beautiful bench tops perfect for cooking as a family or preparing a feast for friends.