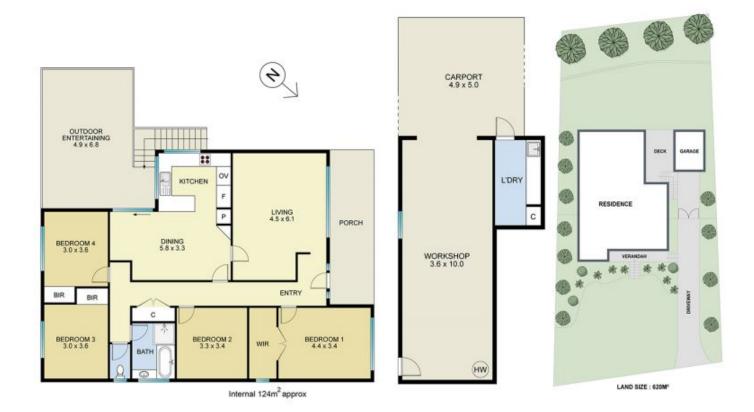

## 34 Coniston Close Rankin Park NSW

Nestled in a quiet pocket of Rankin Park, this beautifully presented home offers comfort, privacy, and style. Perfectly tucked away for family living with an entertainer's deck, huge workshop, fully fenced backyard and off-street parking.

This adorable family home has been freshly painted to offer crisp white interiors, calming neutral tones and polished timber floors that create a peaceful ambience throughout the house. Bedrooms are carpeted and awaiting newly ordered window coverings.

With four generously sized bedrooms, two with built ins, master with walk in robe & the 4th is currently utilized as a home office. There is also a linen closet located in the hallway for extra storage needs. The bathroom is neatly presented with bathtub & a large glass framed shower and plenty of cabinetry space.

Other features of the home include,

- ? Open plan kitchen & dining overlooking entertaining deck? North facing aspect
- ?3 split system air conditioning units & ceiling fans

4 **டா** 1 📇 1 🕿

**Price** : \$ 840,000 **Land Size** : 619 sqm