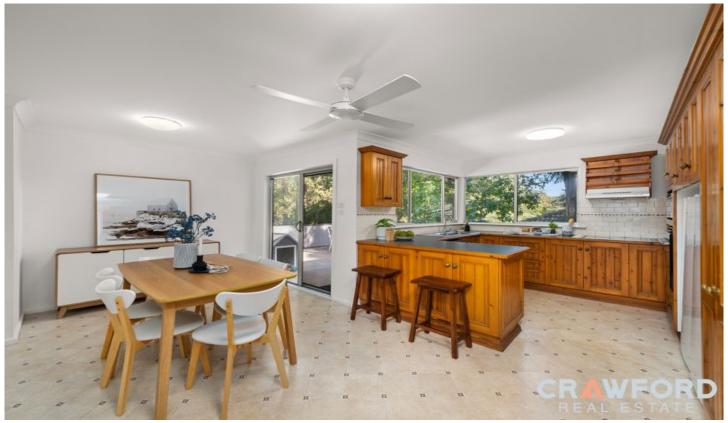

This adorable family home has been freshly painted to offer crisp white interiors, calming neutral tones and polished timber floors that create a peaceful ambience throughout the house. Bedrooms are carpeted and awaiting newly ordered window coverings.

With four generously sized bedrooms, two with built ins, master with walk in robe & the 4th is currently utilized as a home office. There is also a linen closet located in the hallway for extra storage needs. The bathroom is neatly presented with bathtub & a large glass framed shower and plenty of cabinetry space.

Other features of the home include,

- ? Open plan kitchen & dining overlooking entertaining deck? North facing aspect
- ?3 split system air conditioning units & ceiling fans

4 **டா** 1 📇 1 🕿

**Price** : \$ 840,000 **Land Size** : 619 sqm