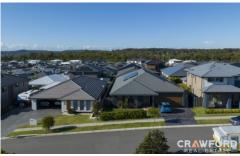

## 12 Wheelhouse Road Teralba NSW

One of the Last remaining Blocks located in this suburb!

With a 22m frontage and a block size of 686sqm, (approx.) you are ready to build your dream home!

On the doorstep of Lake Macquarie's natural playground, Billy's Lookout provides you with an abundance of leisure activities and beautiful landscapes as well as sense of community where children play street games and neighbours become good friends.

Billy's Lookout is surrounded by majestic parklands, waterways and nature tracks that give the area its distinctive natural beauty.

This rare 686sqm approx block of land simply won't last long.

- A stones throw to enjoy breakfast, brunch and lunch at Maddz on York
- 1.7kms to Teralba Train Station making commuting into the city a breeze
- 3.8kms to Woodrising SUPA IGA