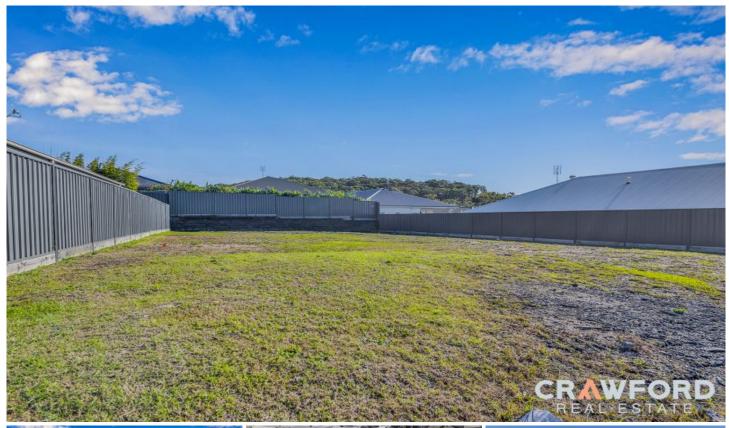

## 12 Wheelhouse Road Teralba NSW

One of the Last remaining Blocks located in this suburb!

With a 22m frontage and a block size of 686sqm, (approx.) you are ready to build your dream home!

On the doorstep of Lake Macquarie's natural playground, Billy's Lookout provides you with an abundance of leisure activities and beautiful landscapes as well as sense of community where children play street games and neighbours become good friends.

Billy's Lookout is surrounded by majestic parklands, waterways and nature tracks that give the area its distinctive natural beauty.

This rare 686sqm approx block of land simply won't last long.

- A stones throw to enjoy breakfast, brunch and lunch at Maddz on York
- 1.7kms to Teralba Train Station making commuting into the city a breeze
- 3.8kms to Woodrising SUPA IGA

**Price** : \$ 650,000 **Land Size** : 686 sqm

View : https://www.crawfordrealestate.com.au/sale/ nsw/lake-macquarie-west/teralba/residential

/land/7583101

Phillip Swan 4957 6166

Amanda Swan 02 4957 6166