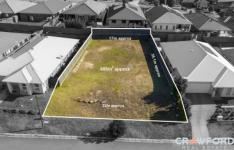

## 12 Wheelhouse Road Teralba NSW

One of the Last remaining Blocks located in this suburb!

With a 22m frontage and a block size of 686sqm, (approx.) you are ready to build your dream home!

On the doorstep of Lake Macquarie's natural playground, Billy's Lookout provides you with an abundance of leisure activities and beautiful landscapes as well as sense of community where children play street games and neighbours become good friends.

Billy's Lookout is surrounded by majestic parklands, waterways and nature tracks that give the area its distinctive natural beauty.

This rare 686sqm approx block of land simply won't last long.

- A stones throw to enjoy breakfast, brunch and lunch at Maddz on York
- 1.7kms to Teralba Train Station making commuting into the city a breeze
- 3.8kms to Woodrising SUPA IGA

**Price** : \$ 650,000 **Land Size** : 686 sqm

View : https://www.crawfordrealestate.com.au/sale/ nsw/lake-macquarie-west/teralba/residential

/land/7583101

Phillip Swan 4957 6166

Amanda Swan 02 4957 6166