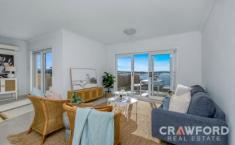

Be impressed by the generous proportions from the wide tiled entry, stunning open plan living and dining zones, modern kitchen, FOUR large bedrooms - two with walk-in wardrobes and ensuites and an oversized family bathroom complete with spa bath and an internal laundry.

## **FEATURES INCLUDE**

- \*Freshly painted interiors in neutral palate; 2.6m ceilings
- \*Sliding doors to the balconies from 5 rooms to embrace the views.
- \* al fresco entertaining from the north balcony with glass balustrades.
- \*Air conditioner in living/dining and a gas bayonet for