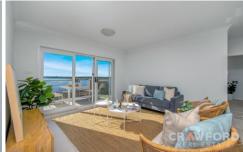

Be impressed by the generous proportions from the wide tiled entry, stunning open plan living and dining zones, modern kitchen, FOUR large bedrooms - two with walk-in wardrobes and ensuites and an oversized family bathroom complete with spa bath and an internal laundry.

## **FEATURES INCLUDE**

- \*Freshly painted interiors in neutral palate; 2.6m ceilings
- \*Sliding doors to the balconies from 5 rooms to embrace the views.
- \* al fresco entertaining from the north balcony with glass balustrades.
- \*Air conditioner in living/dining and a gas bayonet for