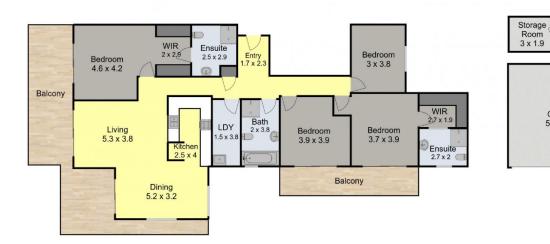

## 21/2 Belmont Street Swansea NSW

Holding pride of place on the top floor northwest corner of the coveted Paris Apartments this stunning sun drenched penthouse will take your breathe away.

Designed to capture the spectacular sweeping 270 degree views from the wrap around balconies as far as the eye can see, east to Swansea Heads, north across the channel to Belmont Bay and west to the Watagans.

Be impressed by the generous proportions from the wide tiled entry, stunning open plan living and dining zones, modern kitchen, FOUR large bedrooms - two with walk-in wardrobes and ensuites and an oversized family bathroom complete with spa bath and an internal laundry.

## **FEATURES INCLUDE**

- \*Freshly painted interiors in neutral palate; 2.6m ceilings
- \*Sliding doors to the balconies from 5 rooms to embrace the views.
- \* al fresco entertaining from the north balcony with glass balustrades.
- \*Air conditioner in living/dining and a gas bayonet for