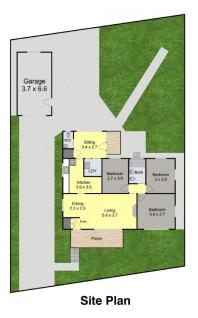

\*Freshly painted interiors and polished Cypress timber floorboards.

\*Good sized block approx. 588m2 with 18.7m frontage.

\*Wide driveway to single garage.

3 📭 1 🖺 1 🕰

Price : \$ 800,000 Land Size : 588 sqm