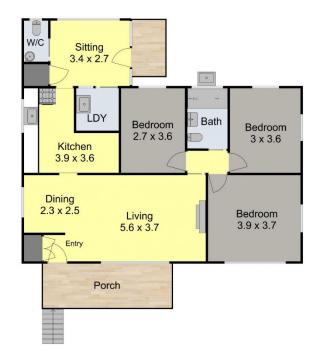

## 16 E K Avenue Charlestown NSW

This delightful THREE bedroom Weatherboard and Tile home has been lovingly held by the same family since built c1958. Set back from the street with a desirable northerly aspect screened by established gardens the sunny front veranda offers a tranquil place to sit and enjoy your morning coffee.

Enter the combined lounge and dining enhanced by a gorgeous picture window to welcome the natural light with an original built-in bookcase and china cabinet. The retro kitchen has new bench tops with a gas stove and connects to the rear sunroom/sitting room.

The bedroom wing offers 3 generous bedrooms and a fresh renovated bathroom with full width shower and the luxury of 2 shower roses, mirrored toiletry cabinets, suspended basin and a wc. A 2nd wc is located off the sitting room for convenience.

\*Freshly painted interiors and polished Cypress timber floorboards.

\*Good sized block approx. 588m2 with 18.7m frontage.

\*Wide driveway to single garage.

3 📭 1 🖺 1 🕰

Price : \$ 800,000 Land Size : 588 sqm