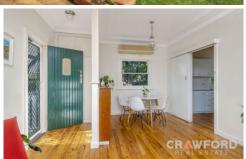

Enter the combined lounge and dining enhanced by a gorgeous picture window to welcome the natural light with an original built-in bookcase and china cabinet. The retro kitchen has new bench tops with a gas stove and connects to the rear sunroom/sitting room.