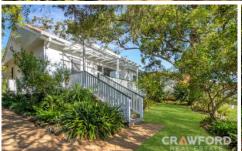

## 16 E K Avenue Charlestown NSW

This delightful THREE bedroom Weatherboard and Tile home has been lovingly held by the same family since built c1958. Set back from the street with a desirable northerly aspect screened by established gardens the sunny front veranda offers a tranquil place to sit and enjoy your morning coffee.

\*Freshly painted interiors and polished Cypress timber floorboards.

\*Good sized block approx. 588m2 with 18.7m frontage.

\*Wide driveway to single garage.

3 📭 1 🖺 1 🕰

Price : \$ 800,000 Land Size : 588 sqm