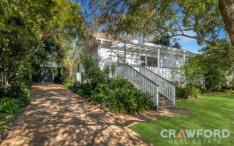

## 16 E K Avenue Charlestown NSW

This delightful THREE bedroom Weatherboard and Tile home has been lovingly held by the same family since built c1958. Set back from the street with a desirable northerly aspect screened by established gardens the sunny front veranda offers a tranquil place to sit and enjoy your morning coffee.

\*Freshly painted interiors and polished Cypress timber floorboards.

\*Good sized block approx. 588m2 with 18.7m frontage.

\*Wide driveway to single garage.

3 📭 1 🖺 1 🕰

Price : \$ 800,000 Land Size : 588 sqm