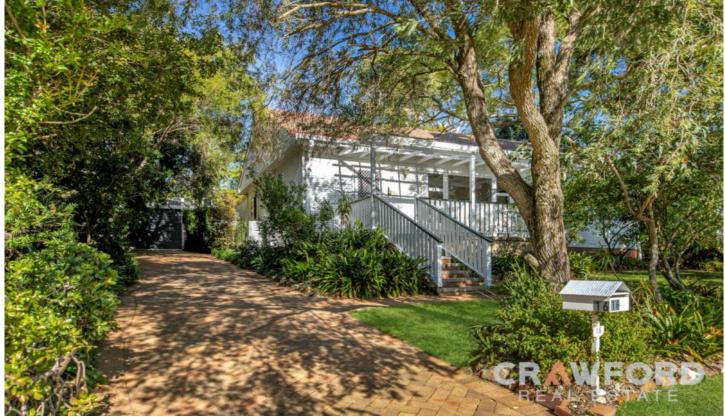

## 16 E K Avenue Charlestown NSW

This delightful THREE bedroom Weatherboard and Tile home has been lovingly held by the same family since built c1958. Set back from the street with a desirable northerly aspect screened by established gardens the sunny front veranda offers a tranquil place to sit and enjoy your morning coffee.

\*Freshly painted interiors and polished Cypress timber floorboards.

\*Good sized block approx. 588m2 with 18.7m frontage.

\*Wide driveway to single garage.

3 📭 1 🖺 1 🕰

Price : \$ 800,000 Land Size : 588 sqm