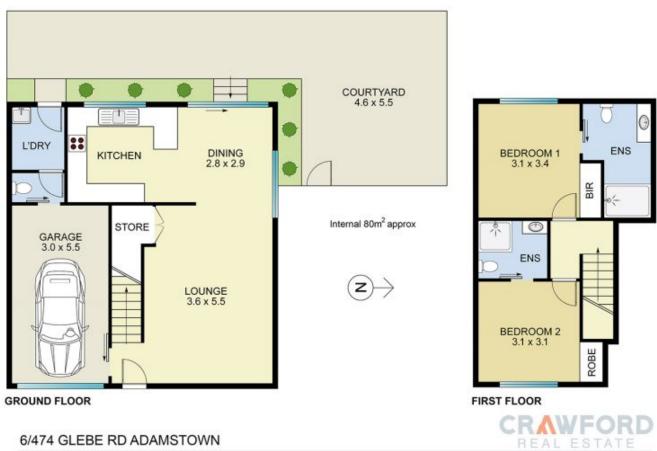

## 6/474 Glebe Road Adamstown NSW

Enjoy the low maintenance of this meticulously kept brick and tile townhouse in Adamstown, set back from the street in a quiet tightly held block of six with extra off street parking for visitors.

A harmonious blend of comfort, practicality, and convenience with two spacious bedrooms, both with built ins & ensuites, offer versatility & privacy. Perfect for the investor, first home buyer or the downsizer alike. This is not to be missed.

Security added with internal access from the automatic lock-up garage. Spacious open plan kitchen, dining & living areas, with the added luxury of plantation shutters throughout. Outside entertaining awaits you with a well-designed large, paved courtyard which makes an ideal area to have great BBQ's and get together with family and friends.

## Other features:

? Open plan living with new freestanding gas oven + 4 burner stove top

2 🔄 2 🖺 1 🖨

**Price:** \$695,000

View : https://www.crawfordrealestate.com.au/sale/nsw/

newcastle-region/adamstown/residential/townhou