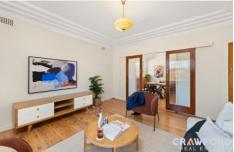

Step inside, and you'll be greeted by a warm and inviting atmosphere that perfectly balances original features with modern comforts of recently installed kitchen and laundry. The spacious home boasts high ceilings, polished original wooden flooring, and large sash windows that bathe the rooms in natural light. The original decorative cornices, intricate plasterwork, and period light fixtures add a touch of charm and character.