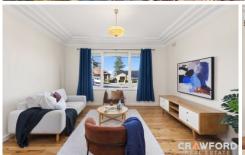

Step inside, and you'll be greeted by a warm and inviting atmosphere that perfectly balances original features with modern comforts of recently installed kitchen and laundry. The spacious home boasts high ceilings, polished original wooden flooring, and large sash windows that bathe the rooms in natural light. The original decorative cornices, intricate plasterwork, and period light fixtures add a touch of charm and character.