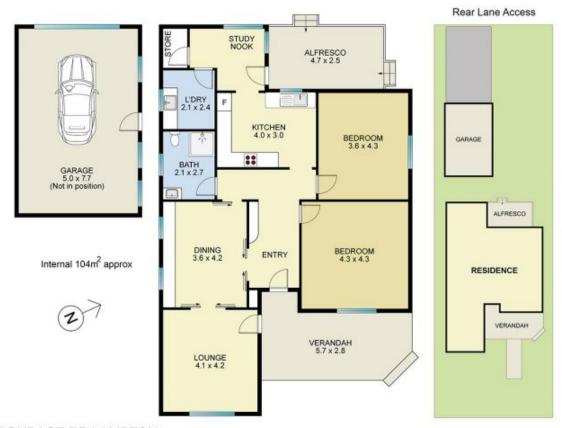

## 78 Croudace Street Lambton NSW

Welcome to this enchanting two-bedroom art deco inspired home. Carefully restored with love and attention to detail, this residence exudes timeless elegance and captures the spirit of a bygone era.

Step inside, and you'll be greeted by a warm and inviting atmosphere that perfectly balances original features with modern comforts of recently installed kitchen and laundry. The spacious home boasts high ceilings, polished original wooden flooring, and large sash windows that bathe the rooms in natural light. The original decorative cornices, intricate plasterwork, and period light fixtures add a touch of charm and character.

Outside, the property continues to impress. A covered patio area, ideal for entertaining, invites you to host gatherings with family and friends while you watch children and pets play.

## Other Features

? Recently installed kitchen with gas stainless steel appliances

? Restored original cabinetry in the hall, lounge

2 📭 1 🚆 2 🗬

**Price** : \$ 740,000 **Land Size** : 569 sqm

View: https://www.crawfordrealestate.com.au/sale/ nsw/newcastle-region/lambton/residential/h