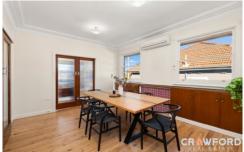

## Other Features

? Recently installed kitchen with gas stainless steel appliances

? Restored original cabinetry in the hall, lounge

2 📭 1 🚆 2 🗬

**Price** : \$ 740,000 **Land Size** : 569 sqm

View: https://www.crawfordrealestate.com.au/sale/ nsw/newcastle-region/lambton/residential/h