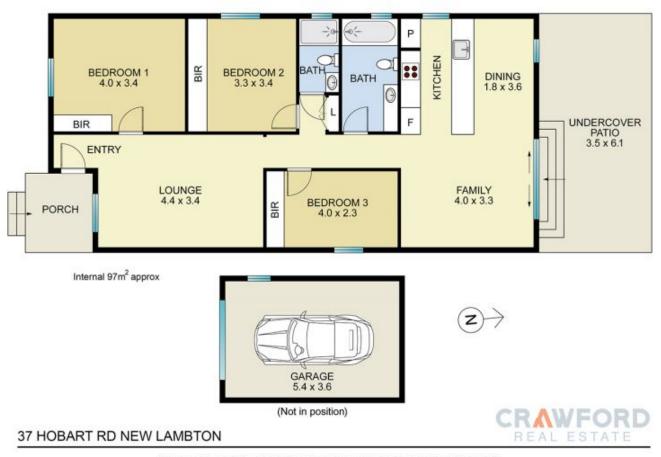

## 3 🎮 2 🚰 1 🚘

View

Land Size : 594 sqm

: https://www.crawfordrealestate.com.au/sale/ nsw/newcastle-region/new-lambton/resident ial/house/7621286

Phillip Swan 4957 6166

Amanda Swan 02 4957 6166

All measurements are indicative and shown in metres. It is not an exact replica of the property internally or externally. Interested parties should not rely wholly on these plans and make their own enquiries.