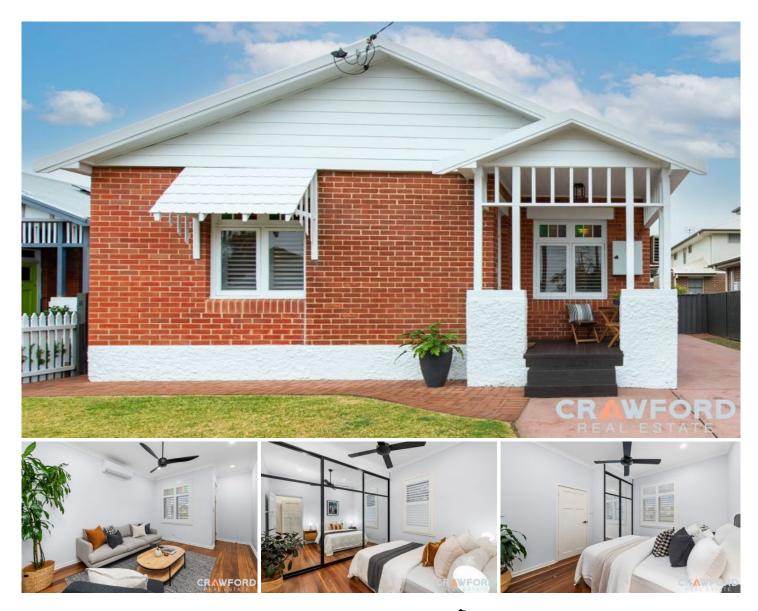

## **37 Hobart Road New Lambton NSW**

Beautifully renovated brick home that has kept the character intact. You will be impressed with what this 3-bedroom home has to offer. Positioned on an impressive flat block of approx.594sqm in one of Newcastle's most sought after suburbs.

This property is one for everyone & offers huge potential to further make it your own by extending, adding a granny flat or pool!

? Daikin split system A/C & ceiling fans to both living areas ? 3 bedrooms all with good-sized b/in robes & ceiling fans

? 2 bathrooms, one acting as an ensuite with walk- in shower, opening Velux skylight allowing the space to be filled with natural light & the second bathroom offering shower over the bath & a neat laundry with stone benches & plenty of storage tucked behind the door

? Beautiful original hardwood floors to the majority of the