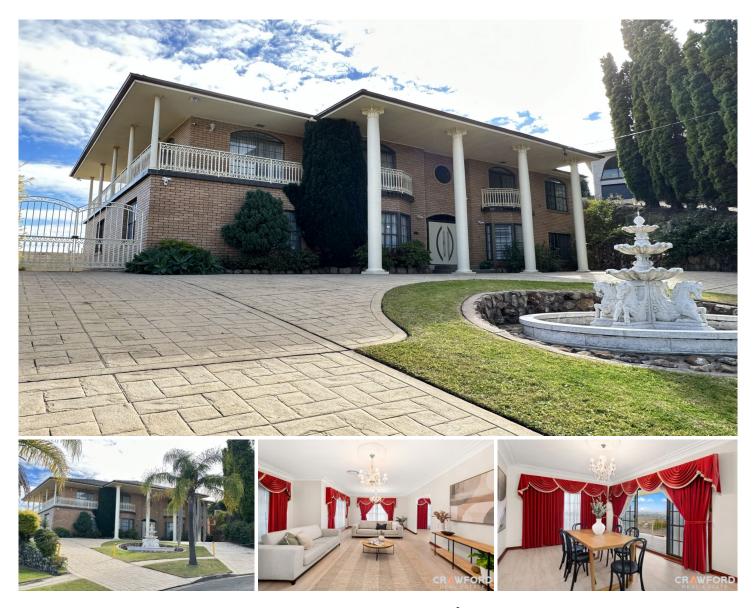

## BY APPOINTMENT ONLY.

Step into the enchanting embrace of this cherished grand family estate, that's ready for its next chapter. Boasting amazing views over the tree tops & out to the valley. With a floorplan of generous proportions & space for the largest of families or intergenerational living.

An extraordinary 301sqm approx of home, sitting on an impressive 869sqm approx. block at the top of a cul-de-sac, the street presence is enviable. This property is a must see for those wanting space & privacy for their family.

Set over 2 levels, the downstairs could be a teenage retreat, with separate lounge & dining, a kitchenette with electric upright oven & ample cupboard space, a good sized bedroom & bathroom with separate bath & shower off the large laundry.

The upper level offers an expansive lounge with 2 balconettes, a formal dining room with wrap around verandah, an enormous eat in kitchen which includes brand

## 5 🎮 3 🚔 5 🚘

View

Price : \$1,600,000

Land Size : 869 sqm

: https://www.crawfordrealestate.com.au/sale/ nsw/newcastle-region/elermore-vale/residen tial/house/7632073

Phillip Swan 4957 6166

Amanda Swan 02 4957 6166