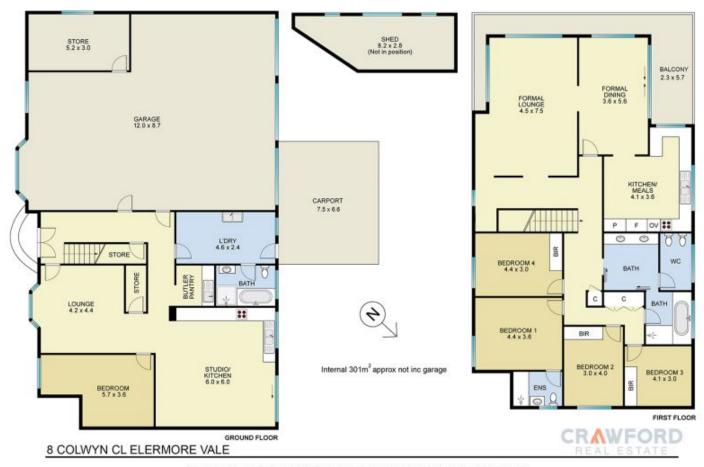

An extraordinary 301sqm approx of home, sitting on an impressive 869sqm approx. block at the top of a cul-de-sac, the street presence is enviable. This property is a must see for those wanting space & privacy for their family.

Set over 2 levels, the downstairs could be a teenage retreat, with separate lounge & dining, a kitchenette with electric upright oven & ample cupboard space, a good sized bedroom & bathroom with separate bath & shower off the large laundry.

The upper level offers an expansive lounge with 2 balconettes, a formal dining room with wrap around verandah, an enormous eat in kitchen which includes brand

All measurements are indicative and shown in metres. It is not an exact replica of the property internally or externally. Interested parties should not rely wholly on these plans and make their own enquiries.