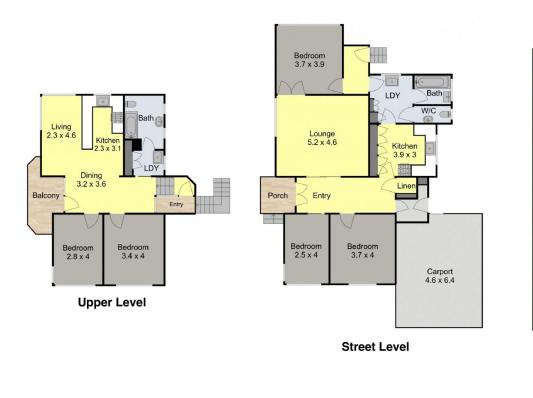

The property has been rented out as 2 flats with separately metered electricity. Live in one while renting out the other or rent out both for an immediate dual income.

Downstairs: Discover the feeling of space with a large entrance, high ceilings and beautiful timber floorboards throughout. Two north facing bedrooms at the front of the property welcome the sun to warm you up on those chilly days. The potential 3rd bedroom at the rear overlooks the

Amanda Swan 02 4957 6166

Site Plan

7 Ridgeway Road, New Lambton Heights

Measurements are approximate and are to be used as a guide only