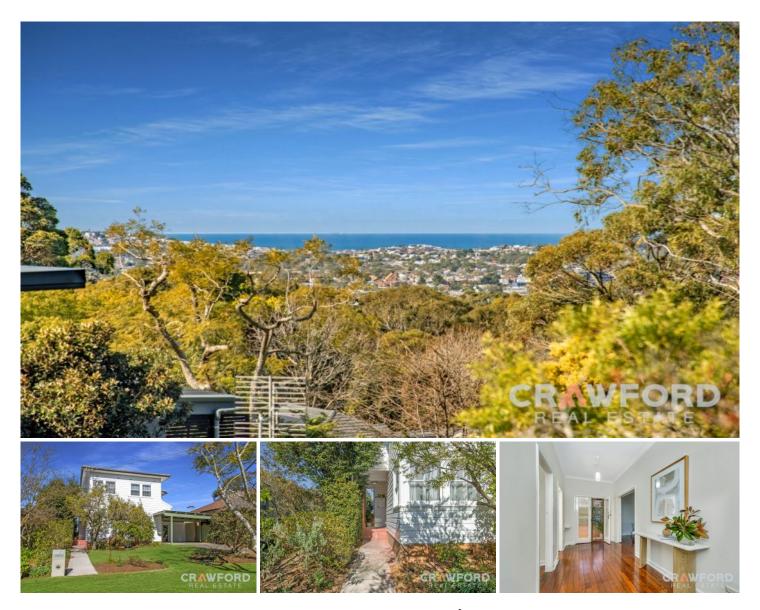

## 7 Ridgeway Road New Lambton Heights NSW

Are you wanting to renovate? Knock down & rebuild? Are you wanting an instant dual income?

This weatherboard property with freshly painted interiors is something special and provides the rare opportunity in such a prized neighborhood to use your imagination and make it your own!

Surrounded by beautiful New Lambton Heights greenery, enjoy spectacular views over the treetops of Blackbutt to the ocean. Marvel at the serene setting of this large leafy block (approx. 695sqm) frequented by native birds and wildlife.

The property has been rented out as 2 flats with separately metered electricity. Live in one while renting out the other or rent out both for an immediate dual income.

Downstairs: Discover the feeling of space with a large entrance, high ceilings and beautiful timber floorboards throughout. Two north facing bedrooms at the front of the property welcome the sun to warm you up on those chilly days. The potential 3rd bedroom at the rear overlooks the