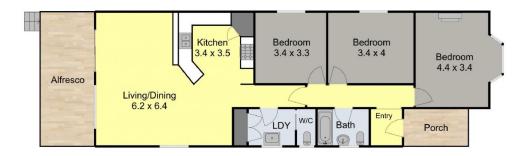

## 3 Gwydir Road New Lambton NSW

This attractive three-bedroom home sits perfectly behind a gorgeous picket fence in a quiet suburban street, ideal for the family wanting the benefits of this prestigious sought after area.

Set all on one level with a fully fenced, flat, low maintenance, north facing backyard - this home has been well cared for inside and out. With classic features, high ceilings, art deco cornices, timber floors and good-sized bedrooms you will want for nothing more.

Highlights of this property Include:

- All bedrooms are carpeted and fitted with their own ceiling fan.
- Lounge and dining combined with additional space for a home office.
- Quality kitchen offering Westinghouse dishwasher, oven, 4 burner gas

stove top and plenty of cupboard space.

- Family sized bathroom with shower over bath, 2nd W/C in the laundry.
- Large sliding doors bringing the inside out to the

3 **Les** 1 **L** 

**Price** : \$ 1,015,000 **Land Size** : 379 sgm

Measurements are approximate and are to be used as a guide only