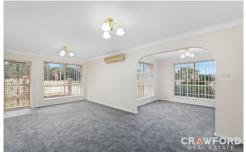

## Highlights include:

- Sunny north facing patio where you can enjoy a morning coffee
- Large lounge room with additional home office area perfect for those

working or studying from home.

- Two good sized bedrooms, both offering built in wardrobes
- Neat and tidy kitchen with electric appliances and plenty of cupboard