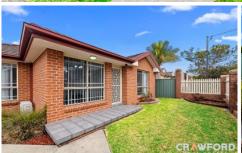

## Highlights include:

- Sunny north facing patio where you can enjoy a morning coffee
- Large lounge room with additional home office area perfect for those

working or studying from home.

- Two good sized bedrooms, both offering built in wardrobes
- Neat and tidy kitchen with electric appliances and plenty of cupboard

space

- Well maintained bathroom with separate bath and shower and separate

W/C.