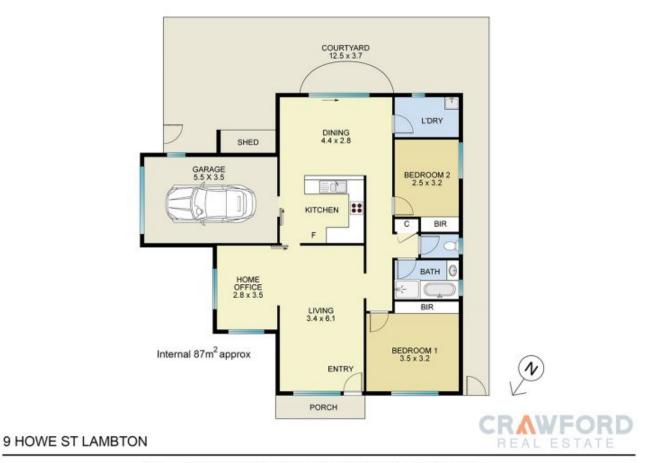

## 9 Howe Street Lambton NSW

This property is not to be missed whether you are starting your property journey, downsizing, or looking for a low-maintenance investment property.

This single level 2 bedroom brick and tile home is move-in ready having just undergone a contemporary transformation of fresh paint and new carpet throughout.

## Highlights include:

- Sunny north facing patio where you can enjoy a morning coffee
- Large lounge room with additional home office area perfect for those

working or studying from home.

- Two good sized bedrooms, both offering built in wardrobes
- Neat and tidy kitchen with electric appliances and plenty of cupboard

space

- Well maintained bathroom with separate bath and shower and separate

W/C.

All measurements are indicative and shown in metres. It is not an exact replica of the property internally or externally. Interested parties should not rely wholly on these plans and make their own enquiries.