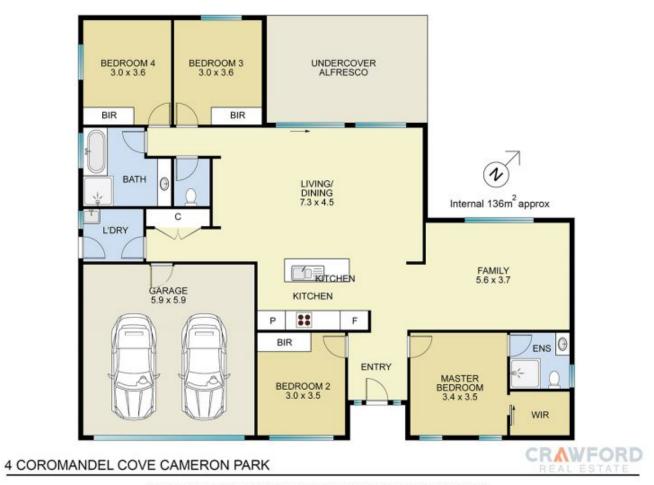

## 4 Coromandel Cove Cameron Park NSW

This stylish 4 bedroom family home delivers a functional layout dedicated to providing a relaxed and easy care lifestyle for all.

Step inside and you'll discover four generous sized bedrooms all with ceiling fans, built in wardrobes and ensuite to the master ensuring ample accommodation for the entire family.

The modern tiled kitchen is in the heart of the home and has all you need including, dishwasher, 4 burner gas stove top, electric oven, double stainless steel sink and a large breakfast bar which is perfect for chatting with the kiddies whilst cooking the family a meal.

With a family room as well as combined lounge and dining, a functional bathroom with separate Shower, bath and separate W/C, this home ticks all the family friendly boxes.

Step outside to the lovely alfresco area overlooking the landscaped backyard where you can enjoy the fruits from your own citrus garden which offers Lemons, Mandarins and even a Mango tree.