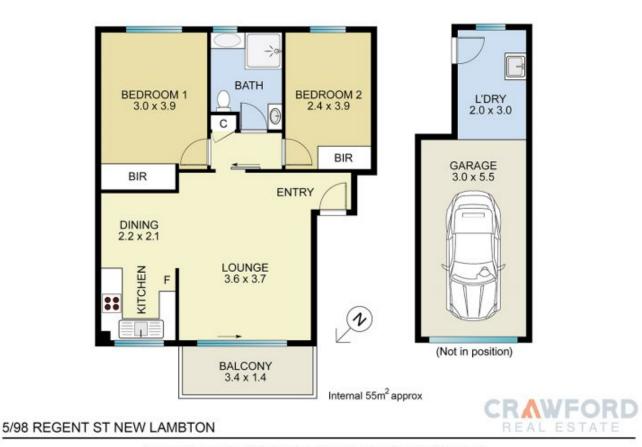

- 2 bedrooms both with built in wardrobes.
- Tidy bathroom featuring separate shower and bath.
- Mitsubishi split system air conditioning to the combined lounge and dining
- Neat laminate kitchen with electric cooking facilities
- Northwest facing balcony where you can sit, relax and enjoy the rays from the warm sun.
- Strata title unit located on the second floor.
- Single lock up garage with internal laundry at the rear

Amanda Swan 02 4957 6166

All measurements are indicative and shown in metres. It is not an exact replica of the property internally or externally. Interested parties should not rely wholly on these plans and make their own enquiries.