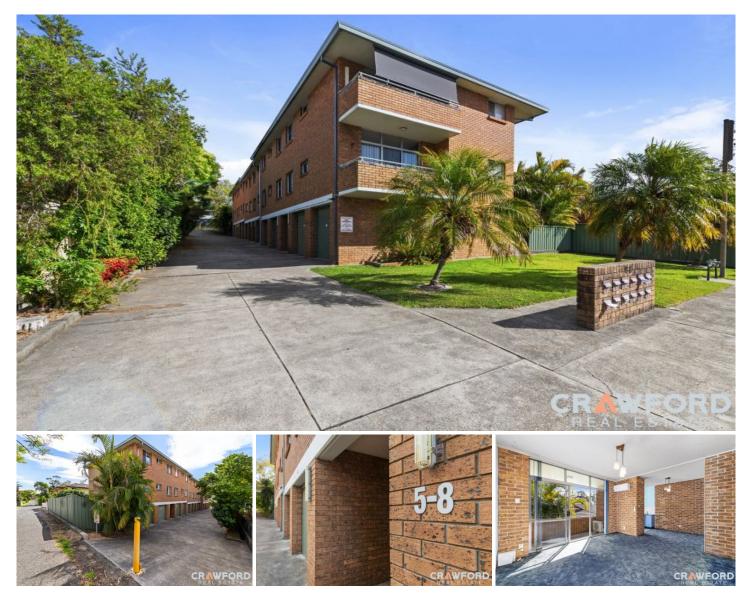

## 5/98 Regent Street New Lambton NSW

Whether you are a first home buyer, investor or downsizing, this ultra convenient address is one to look at, offering so much potential to add your own sense of style and make it your own.

- 2 bedrooms both with built in wardrobes.
- Tidy bathroom featuring separate shower and bath.
- Mitsubishi split system air conditioning to the combined lounge and dining
- Neat laminate kitchen with electric cooking facilities
- Northwest facing balcony where you can sit, relax and enjoy the rays from the warm sun.
- Strata title unit located on the second floor.
- Single lock up garage with internal laundry at the rear

The location of this property makes it a real winner, 400m to the heart of New Lambton where you have all you need including cafes, restaurants, and boutique shops. Proximity to John Hunter Hospital, Westfield Kotara and McDonald Jones Stadium where you can cheer on those Mighty Newcastle Knights!