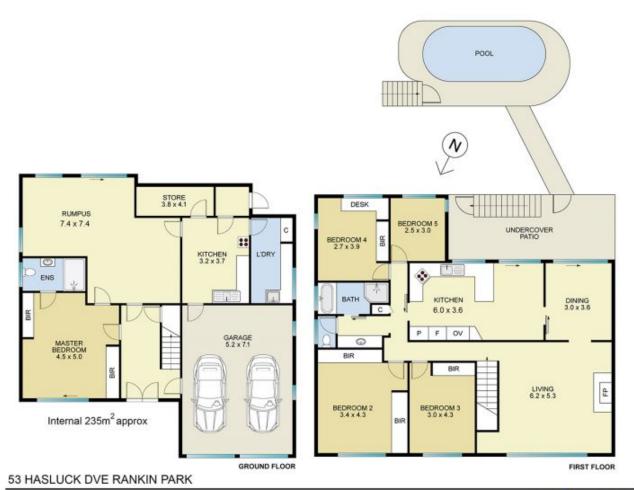

## 53 Hasluck Drive Rankin Park NSW

Set on an elevated 608sqm approx block in a quiet street in the ever popular family orientated suburb of Rankin Park sits this much loved family home.

A light-filled sunny northerly aspect with views over the treetops of Rankin Park you will enjoy the abundance of space this growing household has to offer with five bedrooms, two bathrooms, two lounge and dining areas and an additional downstairs kitchenette.

## Features include:

- Brick and tile family home with a sunny northerly aspect
- Built in wardrobes and ceiling fans
- 3 way family bathroom with separate shower, bath and separate W/C
- 3 Daikin split system air conditioning units and combustible fireplace keeping the temperature perfect all year round
- Large Modern kitchen upstairs with Miele appliances

All measurements are indicative and shown in metres. It is not an exact replica of the property internally or externally, interested parties should not rely wholly on these plans and make their own enquiries.