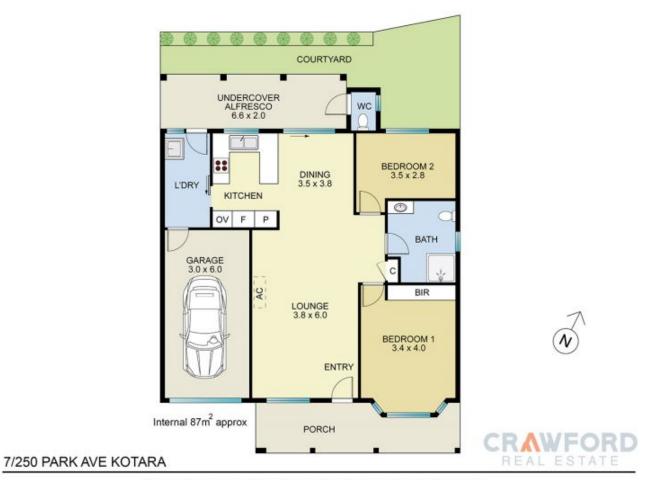

## 7/250 Park Avenue Kotara NSW

Tucked away amidst beautiful established gardens, this easy care two bedroom villa awaits its new owner. Conveniently located to Kotara train station, park & tennis courts, Kotara Westfield, and Homemakers Centre. This home has a lot to offer for a first homebuyer, downsizer, or investor. With its generous new kitchen, lounge, and dining rooms, two spacious bedrooms & a large bathroom.

- Brick and tile villa with security screens on all doors
- Single garage with remote controlled door, accessed internally to the large laundry
- Split system air-conditioning + gas bayonets inside and out
- Newly installed Kinsman kitchen with Stone benchtops, Induction cooking & new appliances