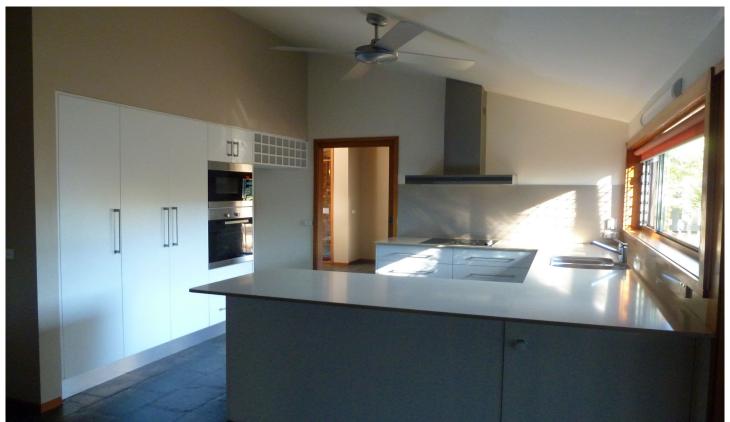

The stunning stone topped kitchen with European stainless steel appliances offers outstanding storage and overlooks the adjoining casual meals and living room, with an easy flow through glass doors to the private entertaining courtyard - perfect for alfresco dining!