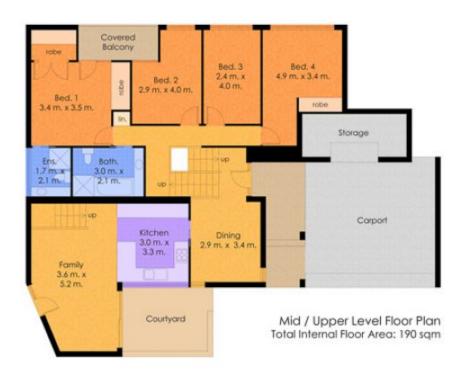

Offering 4 bedrooms + a study and teenage retreat, 2 bathrooms and a 3rd WC, this versatile home will have wide appeal. For blended families or space to work from home, this property is a must to inspect.

The stunning stone topped kitchen with European stainless steel appliances offers outstanding storage and overlooks the adjoining casual meals and living room, with an easy flow through glass doors to the private entertaining courtyard - perfect for alfresco dining!

The study & retreat are on the lower level, plus a large living room, opening on to a bricked terrace. The upper level offers 4 bedrooms, the main suite including a bathroom, walk in AND built in robes PLUS a private verandah... a blissful retreat at the end of a busy day.

The stylish family bathroom features soaring ceilings with generous glazing... ensuring loads of light whilst retaining

4 连 2 🖨

Land Size: 960 sqm

**View**: https://www.crawfordrealestate.com.au/leas

e/nsw/newcastle-region/new-lambton-height