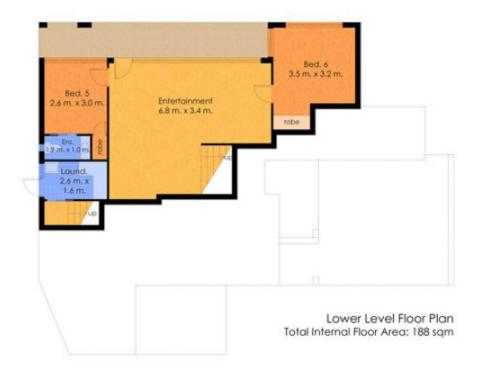

Offering 4 bedrooms + a study and teenage retreat, 2 bathrooms and a 3rd WC, this versatile home will have wide appeal. For blended families or space to work from home, this property is a must to inspect.

The study & retreat are on the lower level, plus a large living room, opening on to a bricked terrace. The upper level offers 4 bedrooms, the main suite including a bathroom, walk in AND built in robes PLUS a private verandah... a blissful retreat at the end of a busy day.