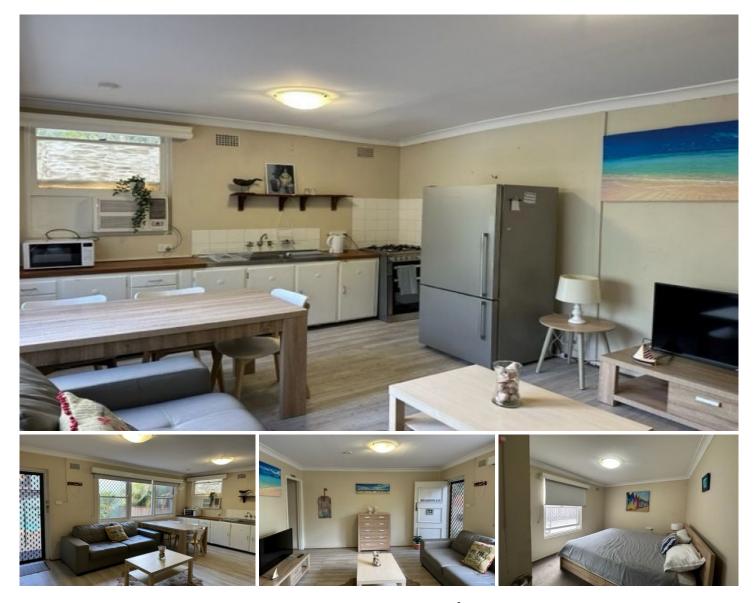

## 6/4 Mosbri Crescent The Hill NSW

This is a fully furnished 1 bedroom ground floor unit featuring an air conditioned open plan kitchen/dining/lounge. Features include: Gas cooking Gas instantaneous hot water Mirrored built-in robe Linen press Security screens Off street parking for 1 car at end of driveway