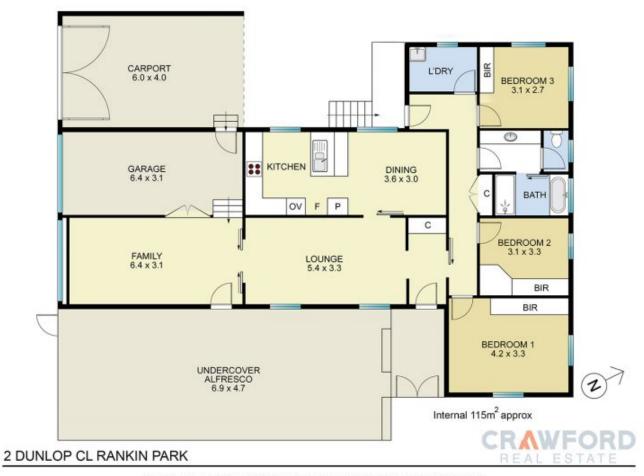

## 2 Dunlop Close Rankin Park NSW

This is one for the renovators and is jam packed with potential! Use your imagination to make it your own.

Located in a quiet cul de sac in a family friendly suburb of Rankin Park, conveniently close to Elermore Vale shopping village, John Hunter Hospital and major arterial roads. Zoned for Wallsend South Public School for Kindergarten to year 6 and the much sought after Lambton High School for Years 7 to 12, all your family's needs are taken care of.

## Offering:

- Multiple living areas including a spacious lounge and family room with a ceiling fan.
- Good sized kitchen with electric cooking facilities, double stainless steel sink and breakfast bar
- 3 bedrooms all with built in robes and ceiling fan to the master
- Functional 3 way bathroom with separate shower, bath and separate W/C.
- Convenient internal access to the single garage, additional single carport and off street parking available.

3 **டா** 1 📇 1 🕿

**Price:** \$680,000

**View**: https://www.crawfordrealestate.com.au/sale/nsw/newcastle-region/rankin-park/residential/house/7

729775

Phillip Swan 4957 6166

Amanda Swan 02 4957 6166

All measurements are indicative and shown in metres. It is not an exact replica of the property internally or externally, interested parties should not rely wholly on these plans and make their own enquiries.