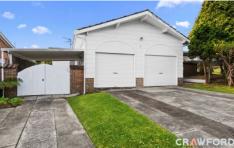

## Offering:

- Multiple living areas including a spacious lounge and family room with a ceiling fan.
- Good sized kitchen with electric cooking facilities, double stainless steel sink and breakfast bar
- 3 bedrooms all with built in robes and ceiling fan to the master
- Functional 3 way bathroom with separate shower, bath and separate W/C.
- Convenient internal access to the single garage, additional single carport and off street parking available.