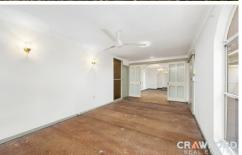

## Offering:

- Multiple living areas including a spacious lounge and family room with a ceiling fan.
- Good sized kitchen with electric cooking facilities, double stainless steel sink and breakfast bar
- 3 bedrooms all with built in robes and ceiling fan to the master
- Functional 3 way bathroom with separate shower, bath and separate W/C.
- Convenient internal access to the single garage, additional single carport and off street parking available.