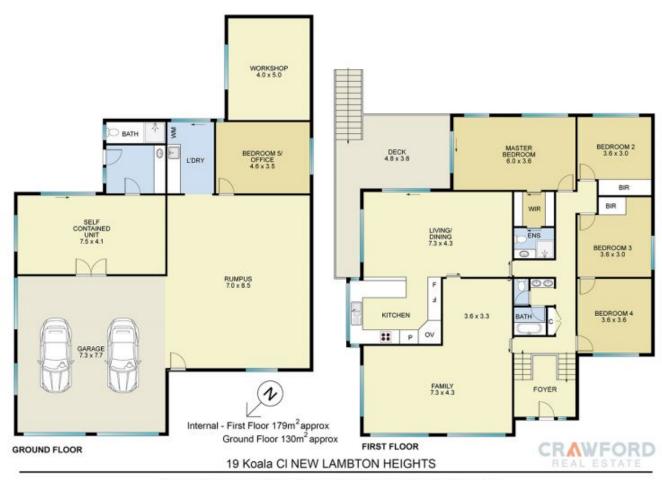

## 19 Koala Close New Lambton Heights NSW

This home is instantly appealing to families in need of multi-generational living or those seeking space and supreme comfort amidst established leafy surrounds.

Boasting 6 bedrooms including a self-contained studio and study, multiple living areas, 3 bathrooms and garaging for 4 cars plus additional off street parking, you will be blown away with the sheer size of this residence.

Situated over a number of levels, with the main living, kitchen and sleeping quarters on the top and the fully equipped and self-contained studio on the lower level featuring a tidy kitchenette, ample bathroom, combined bedroom and lounge area that opens out to the rear yard.

## Features include:

- Master bedroom with walk in robe, ensuite and sliding door access to the rear verandah perfect to wake up, have a morning coffee and enjoy the sounds of nature.
- A timber kitchen featuring 4 burner gas stove, loads of storage and bench space and large windows that show off the views over the treetops of New Lambton Heights

6 🛌 3 📇 4 🚘

Land Size: 859 sqm

View : https://www.crawfordrealestate.com.au/sale/

nsw/newcastle-region/new-lambton-heights/

residential/house/7774616

Phillip Swan 4957 6166

Amanda Swan 02 4957 6166

All measurements are indicative and shown in metres. It is not an exact replica of the property internally or externally. Interested parties should not rely wholly on these plans and make their own enquiries.