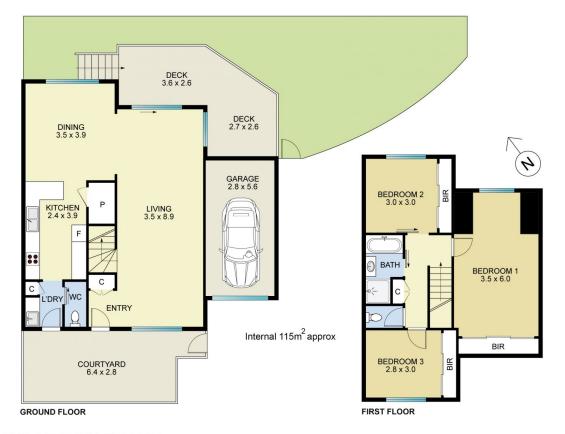

## 1/58 Chilcott Street Lambton NSW

Positioned at the end of a quiet cul de sac in a block of 8 townhouses in a popular street, this 3 bedroom abode awaits. Whether you are searching for your first home, an investment property or wanting to downsize, this is the perfect opportunity for you to make it yours!

Spread over two levels, downstairs you will be welcomed by the large, air-conditioned lounge and a separate dining area that flows nicely to the rear alfresco living and newly replaced deck, where you can enjoy barbecues with friends and family.

The updated modern kitchen features gas cooktop, dishwasher and a generous walk-in pantry with loads of bench space and additional breakfast bar.

Upstairs you will find all 3 bedrooms with built in robes, ceiling fans, main bedroom offering split system air conditioning and the family bathroom with separate shower and bath.

## 1/58 CHILCOTT ST LAMBTON

All measurements are indicative and shown in metres. It is not an exact replica of the property internally or externally. Interested parties should not rely wholly on these plans and make their own enquiries.