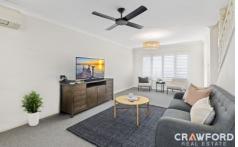

Spread over two levels, downstairs you will be welcomed by the large, air-conditioned lounge and a separate dining area that flows nicely to the rear alfresco living and newly replaced deck, where you can enjoy barbecues with friends and family.