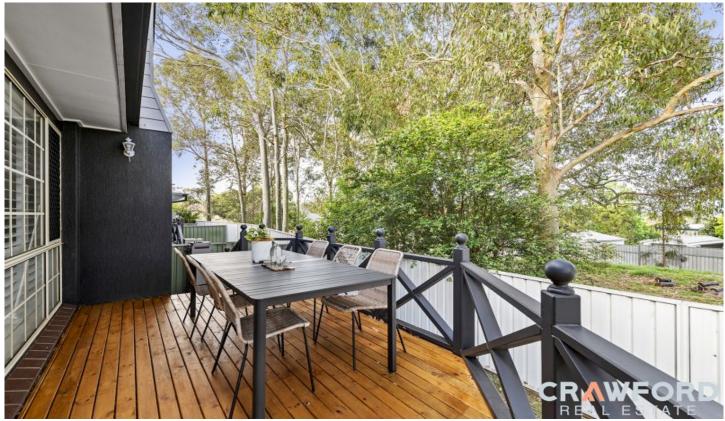

Spread over two levels, downstairs you will be welcomed by the large, air-conditioned lounge and a separate dining area that flows nicely to the rear alfresco living and newly replaced deck, where you can enjoy barbecues with friends and family.