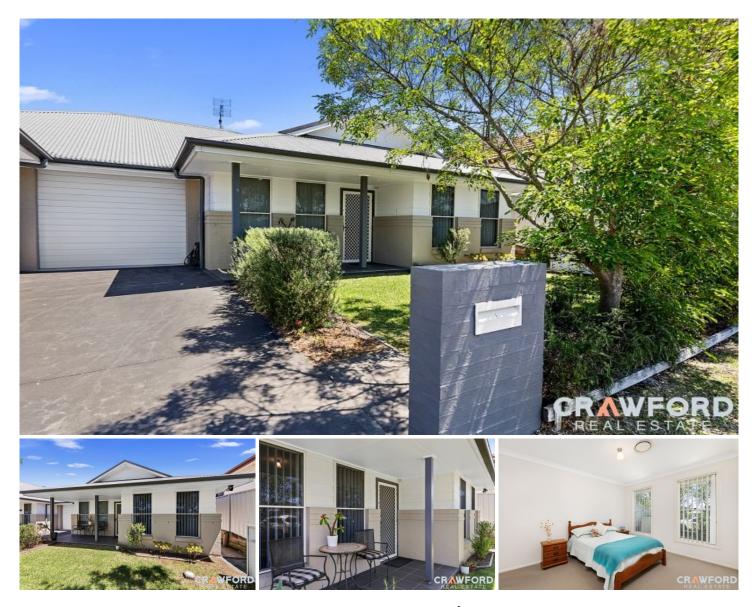

## 1/28 Jubilee Road Wallsend NSW

Thoughtfully designed with a strong focus on easy-care interiors and neutral colour tones, this modern villa provides an ideal opportunity for those downsizing.

The open plan living and dining room adjoins the contemporary kitchen boasting modern appliances including Miele Dishwasher, 4 burner gas stove top and plenty of bench and cupboard space.

Offering 2 good sized bedrooms with the master hosting its own ensuite and walk in robe and the second bedroom with its own sizable built-in wardrobe you will want for nothing more.

The single automatic garage with internal access and additional storage space, will provide you with ease of living, whilst the covered outdoor area with an eclipse sunroof is the ideal spot to enjoy your morning cup of coffee.

Features include:

- Ducted Airconditioning throughout to keep you cool in the