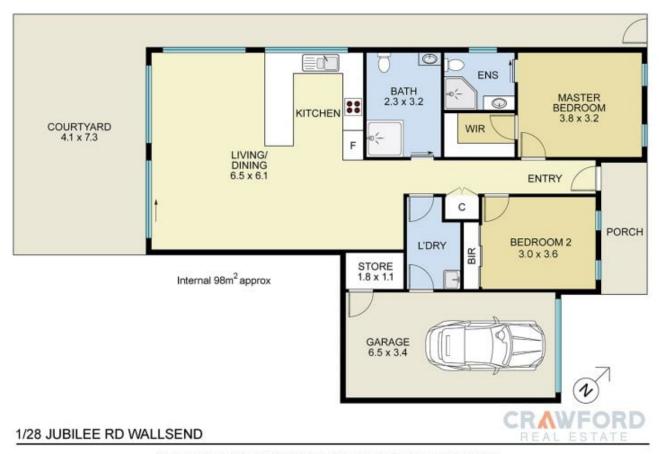

Offering 2 good sized bedrooms with the master hosting its own ensuite and walk in robe and the second bedroom with its own sizable built-in wardrobe you will want for nothing more.

The single automatic garage with internal access and additional storage space, will provide you with ease of living, whilst the covered outdoor area with an eclipse sunroof is the ideal spot to enjoy your morning cup of coffee.

## 2 🎮 2 🚰 1 🚘

**Price :** \$ 630,000

View : https://www.crawfordrealestate.com.au/sale/nsw/ newcastle-region/wallsend/residential/villa/77898 24

Phillip Swan 4957 6166

Amanda Swan 02 4957 6166

All measurements are indicative and shown in metres. It is not an exact replica of the property internally or externally. Interested parties should not rely wholly on these plans and make their own enquiries.