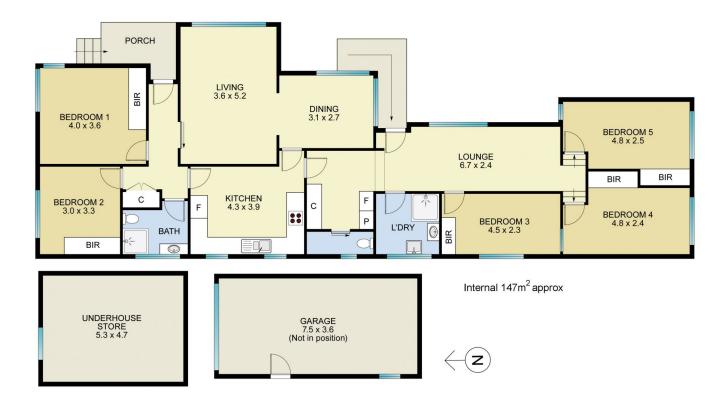

## 1a Turner Street Lambton NSW

First time offered in 50 years this substantial family home has everything you need including a must have address!

This generous floorplan incorporates five spacious bedrooms, two separate living areas, dining room and large kitchen with American oak cabinetry.

## Features include:

- Ducted air conditioning to front of the house as well as split system air

conditioning to the rear, you will be comfortable all year round.

- All 5 bedrooms with built in wardrobes and ceiling fans.
- Kitchen with stone benchtop with an abundance of cupboard space

as well as dishwasher, 4 burner gas stove top.

5 📭 2 🖺 3 🗬

**Price** : \$ 1,220,000 Land Size: 550 sqm

View : https://www.crawfordrealestate.com.au/sale/ nsw/newcastle-region/lambton/residential/h

**Phillip Swan** 4957 6166

## 1A TURNER ST LAMBTON

All measurements are indicative and shown in metres. It is not an exact replica of the property internally or externally. Interested parties should not rely wholly on these plans and make their own enquiries.