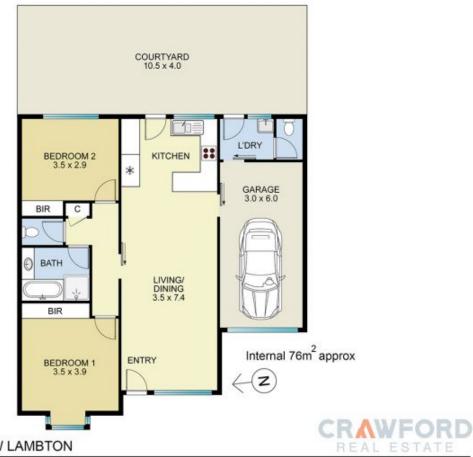

Situated in a well-kept complex of only 4, this freshly painted spacious villa with brand new carpet consists of 2 bedrooms, master with beautiful bay windows, built in wardrobe and ceiling fan.

With an open plan layout including a sizeable combined living/ dining, a split system air conditioner, you will be comfortable all year round.

A good sized, light filled kitchen offers electric cooking facilities and plenty of bench and cupboard space.

The central bathroom has separate bath, shower and separate W/c with a 2nd W/C located in the laundry.

Completing this fabulous villa is a courtyard with gardens and an undercover area- perfect for entertaining friends

2 📭 1 🖺 1 🚘

**Price**: \$807,000

View : https://www.crawfordrealestate.com.au/sale/nsw/