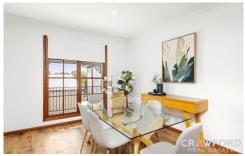

- Open plan spacious air conditioned lounge greets you upon entry.
- Cooks kitchen with stone benchtops, modern appliances including a large Westinghouse 5 burner gas stove and plenty of cupboard and bench space will delight any budding chef.
- Large master bedroom with ceiling fan, walk in robe and ample ensuite.
- 2 further bedrooms are located along the main hallway with built in robes.