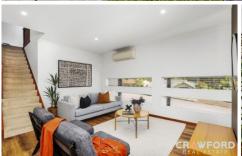

- Open plan spacious air conditioned lounge greets you upon entry.
- Cooks kitchen with stone benchtops, modern appliances including a large Westinghouse 5 burner gas stove and plenty of cupboard and bench space will delight any budding chef.
- Large master bedroom with ceiling fan, walk in robe and ample ensuite.
- 2 further bedrooms are located along the main hallway with built in robes.