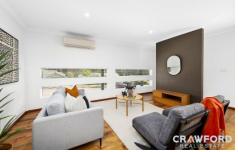

- Open plan spacious air conditioned lounge greets you upon entry.
- Cooks kitchen with stone benchtops, modern appliances including a large Westinghouse 5 burner gas stove and plenty of cupboard and bench space will delight any budding chef.
- Large master bedroom with ceiling fan, walk in robe and ample ensuite.
- 2 further bedrooms are located along the main hallway with built in robes.