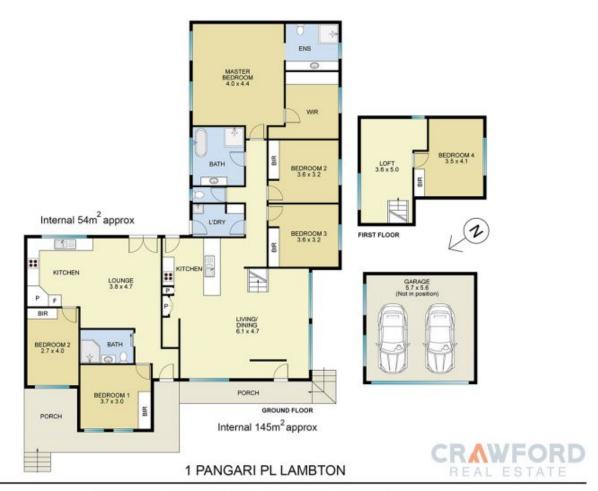

## 1 Pangari Place Lambton NSW

Are you looking for somewhere to live and also own an investment property? Are you a multigenerational family wanting to live together? Or are you an investor and wanting to add 2 more properties to your investment portfolio? Well this lucrative dual living opportunity awaits.

Serving up two homes, one a 4-bedroom house with plenty of room for the family and the other a contemporary 2-bedroom villa perfect for tenants, older teenagers or grandparents.

The main house (known as 6 Barellan Street) offers:

- Open plan spacious air conditioned lounge greets you upon entry.
- Cooks kitchen with stone benchtops, modern appliances including a large Westinghouse 5 burner gas stove and plenty of cupboard and bench space will delight any budding chef.
- Large master bedroom with ceiling fan, walk in robe and ample ensuite.
- 2 further bedrooms are located along the main hallway with built in robes.